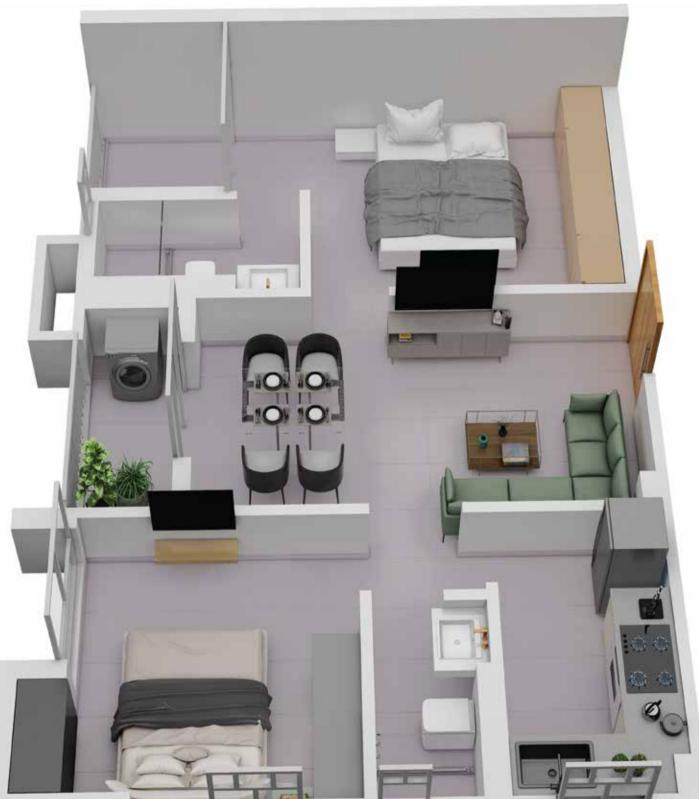

#### TOWER 7 ISOMETRIC PLAN, FLAT - C

| Floor       | Flat No. | Flat Type | Carpet Area without<br>balcony & with c.b.<br>(Sq.ft.) | Balcony Carpet Area<br>(Sq.ft.) | Total carpet area with<br>balcony & c.b. (Sq.ft.) | Builtup Area with<br>balcony & c.b.(Sq.ft.) | Super Builtup Area of<br>flat (Sq.ft.) | Super builtup area of<br>flat+50% of terrace area<br>(sq.ft.) | Final chargeable<br>round off area |
|-------------|----------|-----------|--------------------------------------------------------|---------------------------------|---------------------------------------------------|---------------------------------------------|----------------------------------------|---------------------------------------------------------------|------------------------------------|
| 1st to 11th | С        | 2 BHK     | 544.12                                                 | 57.48                           | 601.60                                            | 672.64                                      | 896.86                                 | 896.86                                                        | 897                                |