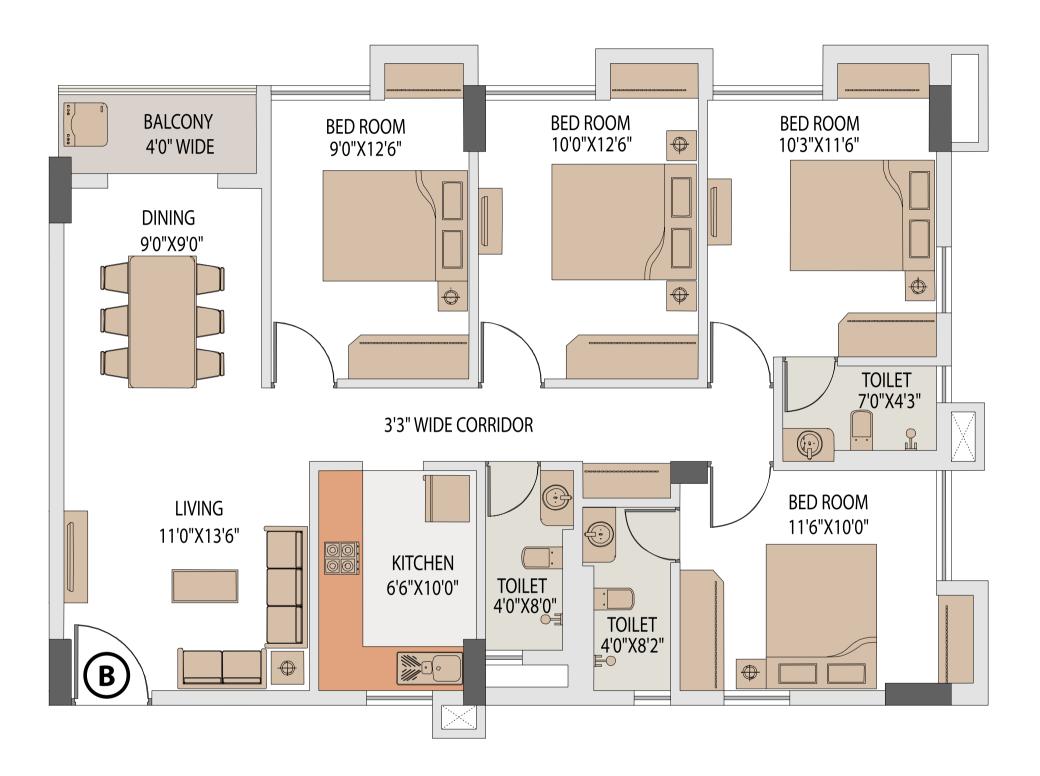

# TOWER 7 FLAT - B

| Floor       | Flat No. | Flat Type | Carpet Area without<br>balcony & with c.b.<br>(Sq.ft.) | Balcony Carpet Area<br>(Sq.ft.) | Total carpet area with<br>balcony & c.b. (Sq.ft.) | Builtup Area with<br>balcony & c.b.(Sq.ft.) | Super Builtup Area of<br>flat (Sq.ft.) | Super builtup area of<br>flat+50% of terrace area<br>(sq.ft.) | Final chargeable<br>round off area |
|-------------|----------|-----------|--------------------------------------------------------|---------------------------------|---------------------------------------------------|---------------------------------------------|----------------------------------------|---------------------------------------------------------------|------------------------------------|
| 1st to 11th | В        | 4 BHK     | 1005.25                                                | 33.91                           | 1039.16                                           | 1145.83                                     | 1527.77                                | 1527.77                                                       | 1528                               |