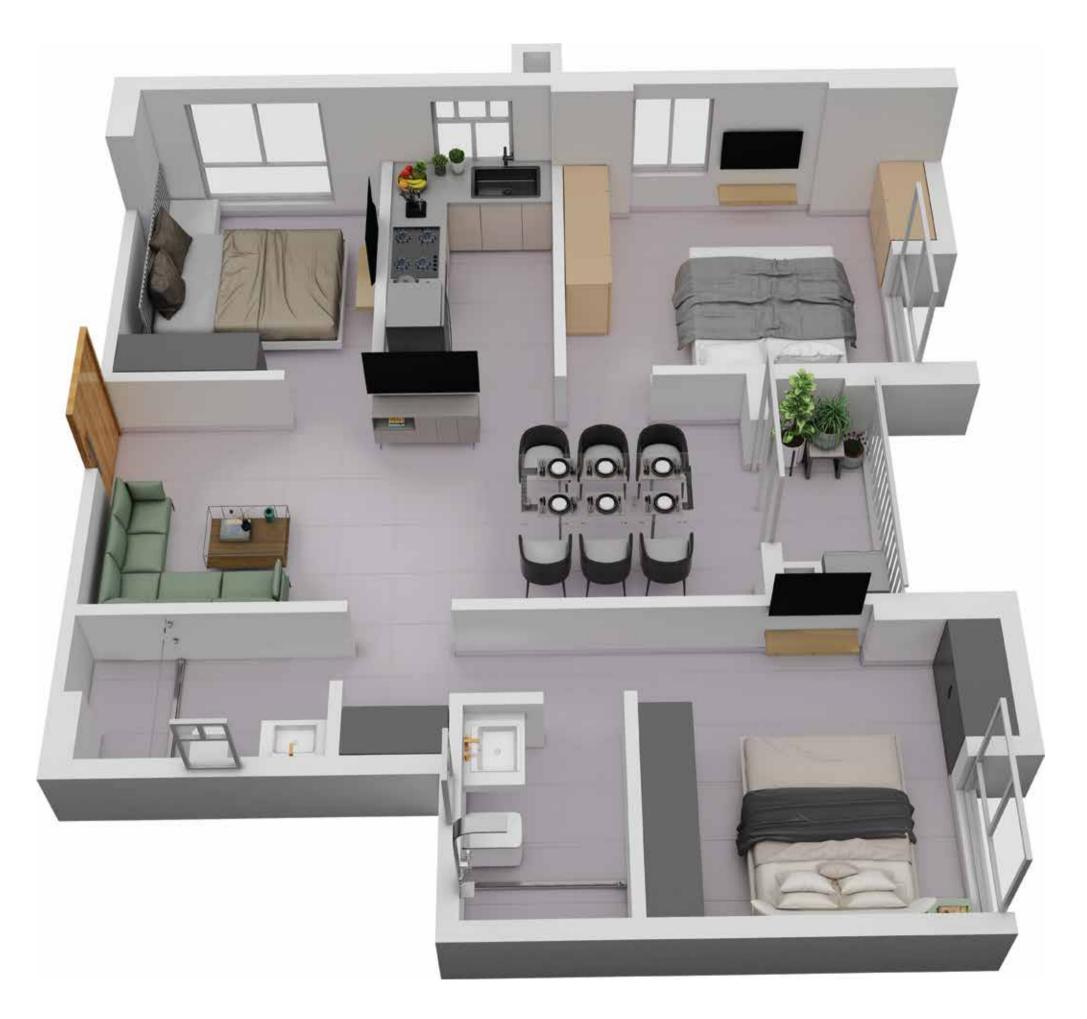

TOWER 7 FLAT - H

| Flo    | or     | Flat No. | Flat Type | Carpet Area without<br>balcony & with c.b.<br>(Sq.ft.) | Balcony Carpet Area<br>(Sq.ft.) | Total carpet area with<br>balcony & c.b. (Sq.ft.) | Builtup Area with<br>balcony & c.b.(Sq.ft.) | Super Builtup Area of<br>flat (Sq.ft.) | Super builtup area of<br>flat+50% of terrace area<br>(sq.ft.) | Final chargeable<br>round off area |
|--------|--------|----------|-----------|--------------------------------------------------------|---------------------------------|---------------------------------------------------|---------------------------------------------|----------------------------------------|---------------------------------------------------------------|------------------------------------|
| 1st to | o 11th | Н        | 3 BHK     | 704.72                                                 | 33.91                           | 738.63                                            | 820.76                                      | 1094.34                                | 1094.34                                                       | 1094                               |

# TOWER 7 ISOMETRIC PLAN, FLAT - H

| Floor       | Flat No. | Flat Type | Carpet Area without<br>balcony & with c.b.<br>(Sq.ft.) | Balcony Carpet Area<br>(Sq.ft.) | Total carpet area with<br>balcony & c.b. (Sq.ft.) | Builtup Area with<br>balcony & c.b.(Sq.ft.) | Super Builtup Area of<br>flat (Sq.ft.) | Super builtup area of<br>flat+50% of terrace area<br>(sq.ft.) | Final chargeable<br>round off area |
|-------------|----------|-----------|--------------------------------------------------------|---------------------------------|---------------------------------------------------|---------------------------------------------|----------------------------------------|---------------------------------------------------------------|------------------------------------|
| 1st to 11th | Н        | 3 BHK     | 704.72                                                 | 33.91                           | 738.63                                            | 820.76                                      | 1094.34                                | 1094.34                                                       | 1094                               |