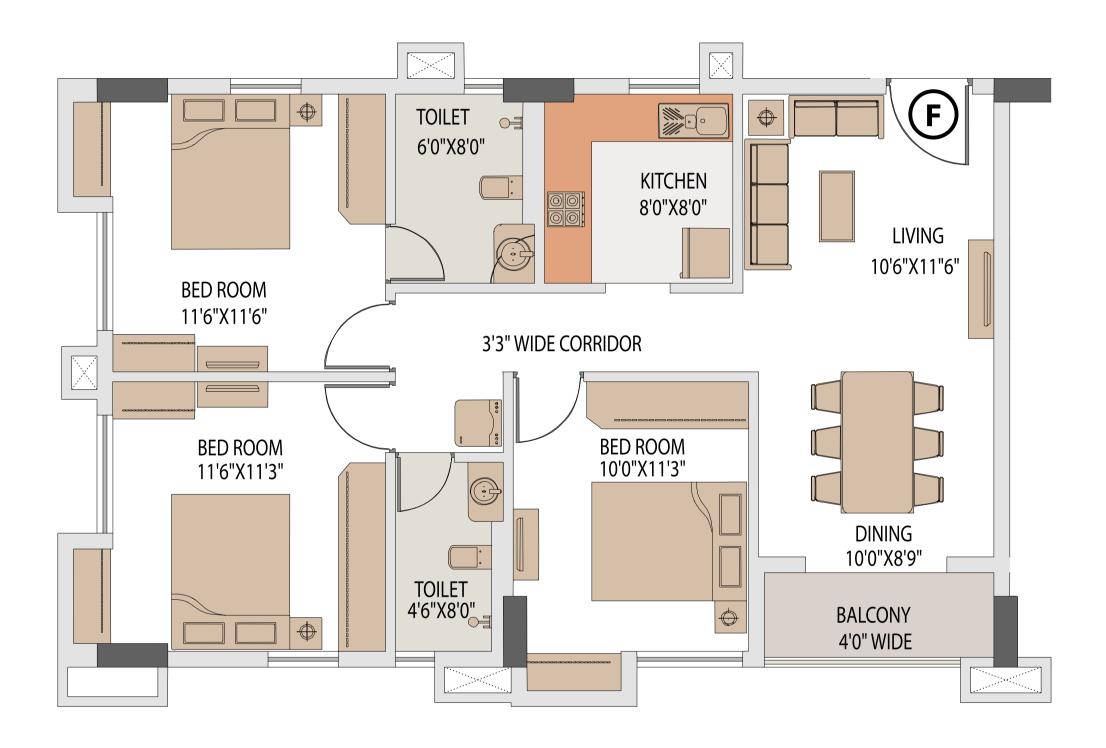

TOWER 7 FLAT - F

| Floor       | Flat No. | Flat Type | Carpet Area without<br>balcony & with c.b.<br>(Sq.ft.) | Balcony Carpet Area<br>(Sq.ft.) | Total carpet area with<br>balcony & c.b. (Sq.ft.) | Builtup Area with<br>balcony & c.b.(Sq.ft.) | Super Builtup Area of<br>flat (Sq.ft.) | Super builtup area of<br>flat+50% of terrace area<br>(sq.ft.) | Final chargeable<br>round off area |
|-------------|----------|-----------|--------------------------------------------------------|---------------------------------|---------------------------------------------------|---------------------------------------------|----------------------------------------|---------------------------------------------------------------|------------------------------------|
| 1st to 11th | F        | 3 BHK     | 828.94                                                 | 37.78                           | 866.72                                            | 954.23                                      | 1272.30                                | 1272.30                                                       | 1272                               |

## TOWER 7 ISOMETRIC PLAN, FLAT - F

| Floor       | Flat No. | Flat Type | Carpet Area without<br>balcony & with c.b.<br>(Sq.ft.) | Balcony Carpet Area<br>(Sq.ft.) | Total carpet area with<br>balcony & c.b. (Sq.ft.) | Builtup Area with<br>balcony & c.b.(Sq.ft.) | Super Builtup Area of<br>flat (Sq.ft.) | Super builtup area of<br>flat+50% of terrace area<br>(sq.ft.) | Final chargeable<br>round off area |
|-------------|----------|-----------|--------------------------------------------------------|---------------------------------|---------------------------------------------------|---------------------------------------------|----------------------------------------|---------------------------------------------------------------|------------------------------------|
| 1st to 11th | F        | 3 BHK     | 828.94                                                 | 37.78                           | 866.72                                            | 954.23                                      | 1272.30                                | 1272.30                                                       | 1272                               |