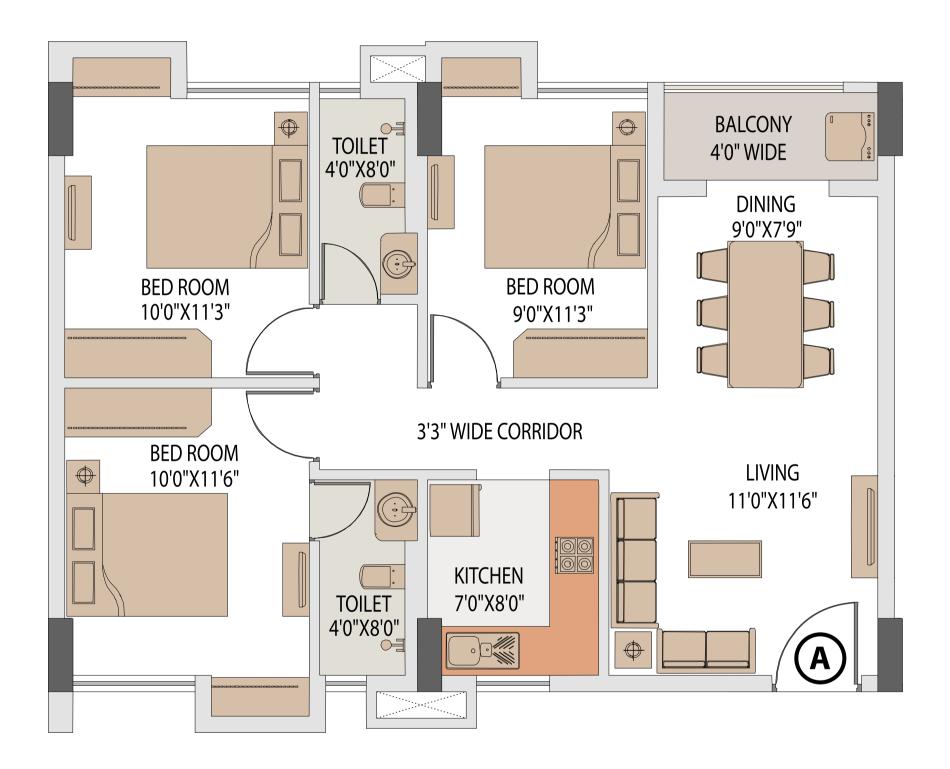

TOWER 7 FLAT - A

| Floor       | Flat No. | Flat Type | Carpet Area without<br>balcony & with c.b.<br>(Sq.ft.) | Balcony Carpet Area<br>(Sq.ft.) | Total carpet area with<br>balcony & c.b. (Sq.ft.) | Builtup Area with<br>balcony & c.b.(Sq.ft.) | Super Builtup<br>Area of flat (Sq.ft.) | Super builtup area of<br>flat+50% of terrace area<br>(sq.ft.) | Final chargeable<br>round off area |
|-------------|----------|-----------|--------------------------------------------------------|---------------------------------|---------------------------------------------------|---------------------------------------------|----------------------------------------|---------------------------------------------------------------|------------------------------------|
| 1st to 11th | А        | 3 BHK     | 737.12                                                 | 33.91                           | 771.03                                            | 851.86                                      | 1135.82                                | 1135.82                                                       | 1136                               |

## TOWER 7 ISOMETRIC PLAN, FLAT - A

| Floor       | Flat No. | Flat Type | Carpet Area without<br>balcony & with c.b.<br>(Sq.ft.) | Balcony Carpet Area<br>(Sq.ft.) | Total carpet area with<br>balcony & c.b. (Sq.ft.) | Builtup Area with<br>balcony & c.b.(Sq.ft.) | Super Builtup<br>Area of flat (Sq.ft.) | Super builtup area of<br>flat+50% of terrace area<br>(sq.ft.) | Final chargeable<br>round off area |
|-------------|----------|-----------|--------------------------------------------------------|---------------------------------|---------------------------------------------------|---------------------------------------------|----------------------------------------|---------------------------------------------------------------|------------------------------------|
| 1st to 11th | А        | 3 BHK     | 737.12                                                 | 33.91                           | 771.03                                            | 851.86                                      | 1135.82                                | 1135.82                                                       | 1136                               |