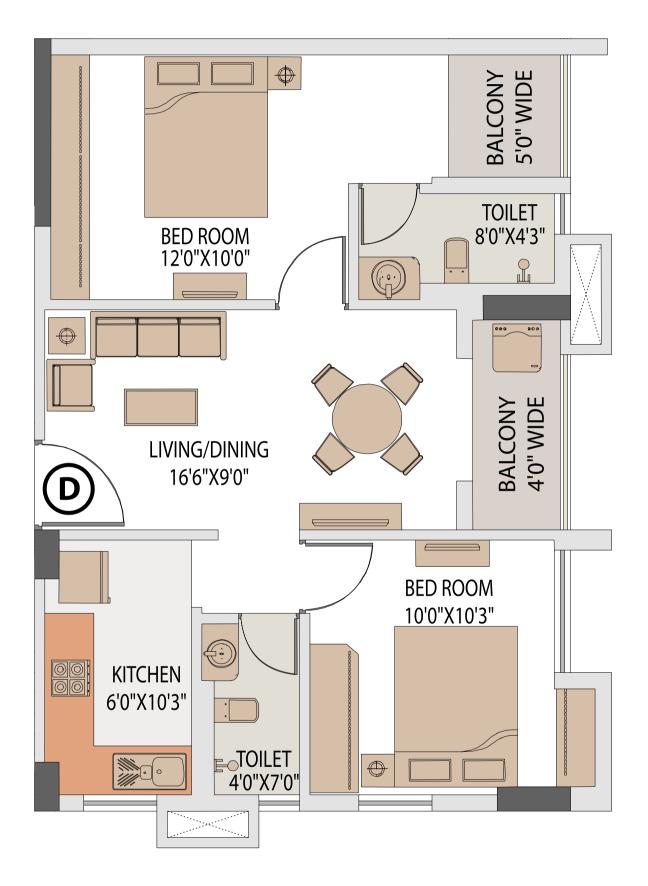

## TOWER 7 FLAT - D

| Floor       | Flat No. | Flat Type | Carpet Area without<br>balcony & with c.b.<br>(Sq.ft.) | Balcony Carpet Area<br>(Sq.ft.) | Total carpet area with<br>balcony & c.b. (Sq.ft.) | Builtup Area with<br>balcony & c.b.(Sq.ft.) | Super Builtup Area of<br>flat (Sq.ft.) | Super builtup area of<br>flat+50% of terrace area<br>(sq.ft.) | Final chargeable<br>round off area |
|-------------|----------|-----------|--------------------------------------------------------|---------------------------------|---------------------------------------------------|---------------------------------------------|----------------------------------------|---------------------------------------------------------------|------------------------------------|
| 1st to 11th | D        | 2 BHK     | 544.12                                                 | 57.48                           | 601.60                                            | 672.64                                      | 896.86                                 | 896.86                                                        | 897                                |

## TOWER 7 ISOMETRIC PLAN, FLAT - D

| Floor       | Flat No. | Flat Type | Carpet Area without<br>balcony & with c.b.<br>(Sq.ft.) | Balcony Carpet Area<br>(Sq.ft.) | Total carpet area with<br>balcony & c.b. (Sq.ft.) | Builtup Area with<br>balcony & c.b.(Sq.ft.) | Super Builtup Area of<br>flat (Sq.ft.) | Super builtup area of<br>flat+50% of terrace area<br>(sq.ft.) | Final chargeable<br>round off area |
|-------------|----------|-----------|--------------------------------------------------------|---------------------------------|---------------------------------------------------|---------------------------------------------|----------------------------------------|---------------------------------------------------------------|------------------------------------|
| 1st to 11th | D        | 2 BHK     | 544.12                                                 | 57.48                           | 601.60                                            | 672.64                                      | 896.86                                 | 896.86                                                        | 897                                |