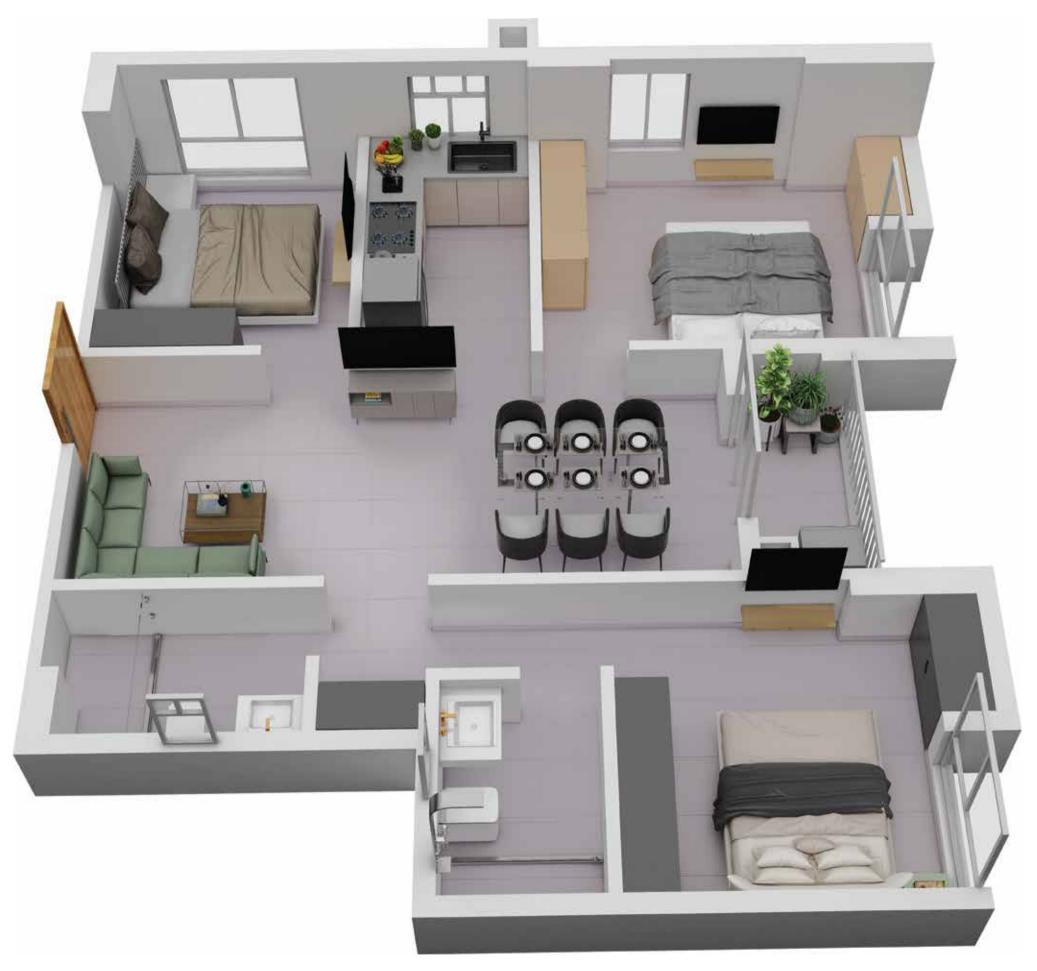

TOWER 7 FLAT - H

| Flo    | or     | Flat No. | Flat Type | Carpet Area without<br>balcony & with c.b.<br>(Sq.ft.) | Balcony Carpet Area<br>(Sq.ft.) | Total carpet area with<br>balcony & c.b. (Sq.ft.) | Builtup Area with<br>balcony & c.b.(Sq.ft.) | Super Builtup Area of<br>flat (Sq.ft.) | Super builtup area of<br>flat+50% of terrace area<br>(sq.ft.) | Final chargeable<br>round off area |
|--------|--------|----------|-----------|--------------------------------------------------------|---------------------------------|---------------------------------------------------|---------------------------------------------|----------------------------------------|---------------------------------------------------------------|------------------------------------|
| 1st to | o 11th | Н        | 3 BHK     | 704.72                                                 | 33.91                           | 738.63                                            | 820.76                                      | 1094.34                                | 1094.34                                                       | 1094                               |

# TOWER 7 ISOMETRIC PLAN, FLAT - H

| Floor       | Flat No. | Flat Type | Carpet Area without<br>balcony & with c.b.<br>(Sq.ft.) | Balcony Carpet Area<br>(Sq.ft.) | Total carpet area with<br>balcony & c.b. (Sq.ft.) | Builtup Area with<br>balcony & c.b.(Sq.ft.) | Super Builtup Area of<br>flat (Sq.ft.) | Super builtup area of<br>flat+50% of terrace area<br>(sq.ft.) | Final chargeable<br>round off area |
|-------------|----------|-----------|--------------------------------------------------------|---------------------------------|---------------------------------------------------|---------------------------------------------|----------------------------------------|---------------------------------------------------------------|------------------------------------|
| 1st to 11th | Н        | 3 BHK     | 704.72                                                 | 33.91                           | 738.63                                            | 820.76                                      | 1094.34                                | 1094.34                                                       | 1094                               |