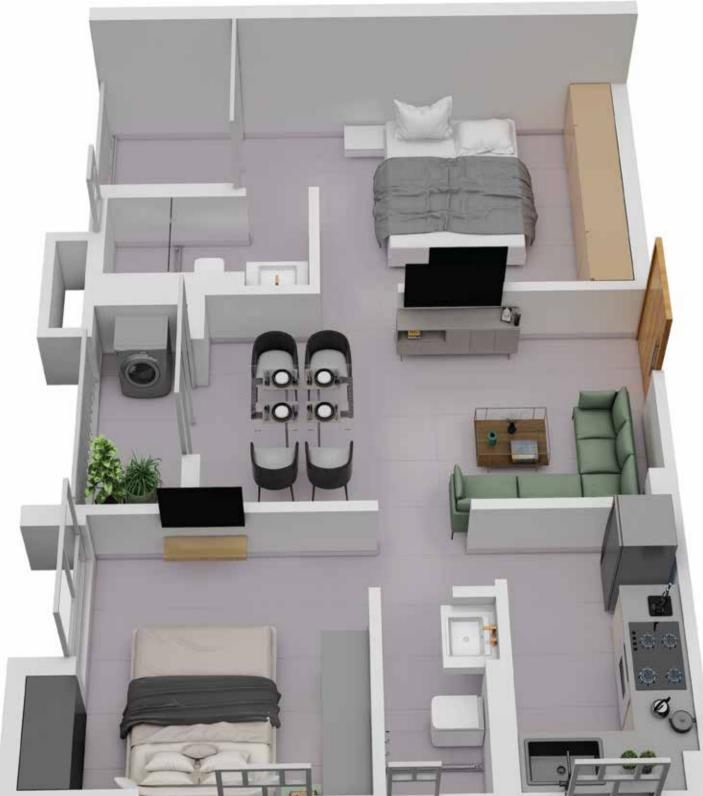

## TOWER 7 FLAT - D

| Floor       | Flat No. | Flat Type | Carpet Area without<br>balcony & with c.b.<br>(Sq.ft.) | Balcony Carpet Area<br>(Sq.ft.) | Total carpet area with<br>balcony & c.b. (Sq.ft.) | Builtup Area with<br>balcony & c.b.(Sq.ft.) | Super Builtup Area of<br>flat (Sq.ft.) | Super builtup area of<br>flat+50% of terrace area<br>(sq.ft.) | Final chargeable<br>round off area |
|-------------|----------|-----------|--------------------------------------------------------|---------------------------------|---------------------------------------------------|---------------------------------------------|----------------------------------------|---------------------------------------------------------------|------------------------------------|
| 1st to 11th | D        | 2 BHK     | 544.12                                                 | 57.48                           | 601.60                                            | 672.64                                      | 896.86                                 | 896.86                                                        | 897                                |

## TOWER 7 ISOMETRIC PLAN, FLAT - D

| Floor       | Flat No. | Flat Type | Carpet Area without<br>balcony & with c.b.<br>(Sq.ft.) | Balcony Carpet Area<br>(Sq.ft.) | Total carpet area with<br>balcony & c.b. (Sq.ft.) | Builtup Area with<br>balcony & c.b.(Sq.ft.) | Super Builtup Area of<br>flat (Sq.ft.) | Super builtup area of<br>flat+50% of terrace area<br>(sq.ft.) | Final chargeable<br>round off area |
|-------------|----------|-----------|--------------------------------------------------------|---------------------------------|---------------------------------------------------|---------------------------------------------|----------------------------------------|---------------------------------------------------------------|------------------------------------|
| 1st to 11th | D        | 2 BHK     | 544.12                                                 | 57.48                           | 601.60                                            | 672.64                                      | 896.86                                 | 896.86                                                        | 897                                |