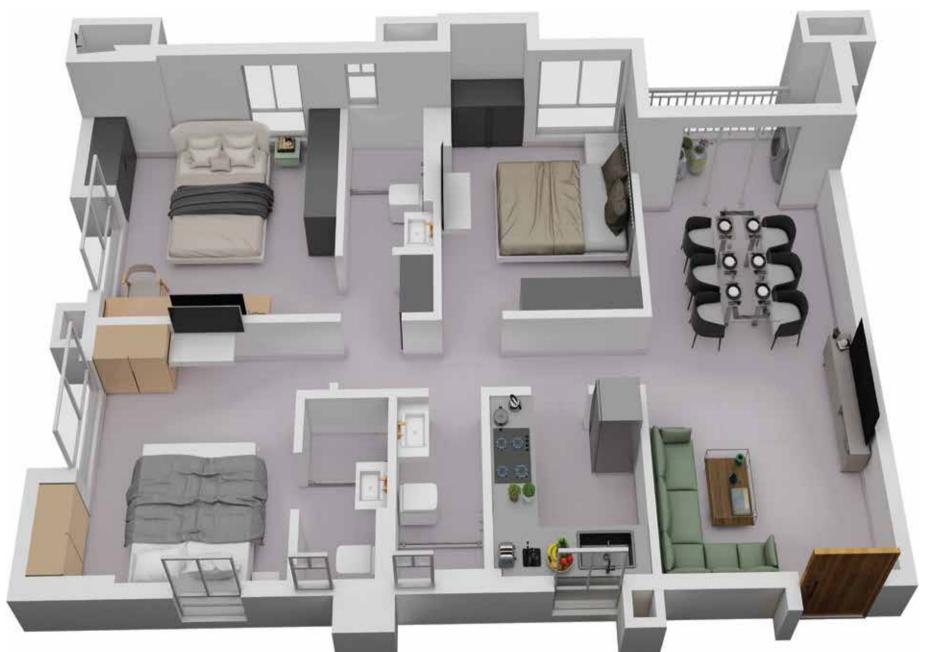

| <br>1 |  |  |
|-------|--|--|
|       |  |  |
|       |  |  |

TOWER 7 FLAT - G

| Floor       | Flat No. | Flat Type | Carpet Area without<br>balcony & with c.b.<br>(Sq.ft.) | Balcony Carpet Area<br>(Sq.ft.) | Total carpet area with<br>balcony & c.b. (Sq.ft.) | Builtup Area with<br>balcony & c.b.(Sq.ft.) | Super Builtup Area of<br>flat (Sq.ft.) | Super builtup area of<br>flat+50% of terrace area<br>(sq.ft.) | Final chargeable<br>round off area |
|-------------|----------|-----------|--------------------------------------------------------|---------------------------------|---------------------------------------------------|---------------------------------------------|----------------------------------------|---------------------------------------------------------------|------------------------------------|
| 1st to 11th | G        | 3 BHK     | 704.72                                                 | 33.91                           | 738.63                                            | 820.76                                      | 1094.34                                | 1094.34                                                       | 1094                               |

# TOWER 7 ISOMETRIC PLAN, FLAT - G

| Floor       | Flat No. | Flat Type | Carpet Area without<br>balcony & with c.b.<br>(Sq.ft.) | Balcony Carpet Area<br>(Sq.ft.) | Total carpet area with<br>balcony & c.b. (Sq.ft.) | Builtup Area with<br>balcony & c.b.(Sq.ft.) | Super Builtup Area of<br>flat (Sq.ft.) | Super builtup area of<br>flat+50% of terrace area<br>(sq.ft.) | Final chargeable<br>round off area |
|-------------|----------|-----------|--------------------------------------------------------|---------------------------------|---------------------------------------------------|---------------------------------------------|----------------------------------------|---------------------------------------------------------------|------------------------------------|
| 1st to 11th | G        | 3 BHK     | 704.72                                                 | 33.91                           | 738.63                                            | 820.76                                      | 1094.34                                | 1094.34                                                       | 1094                               |