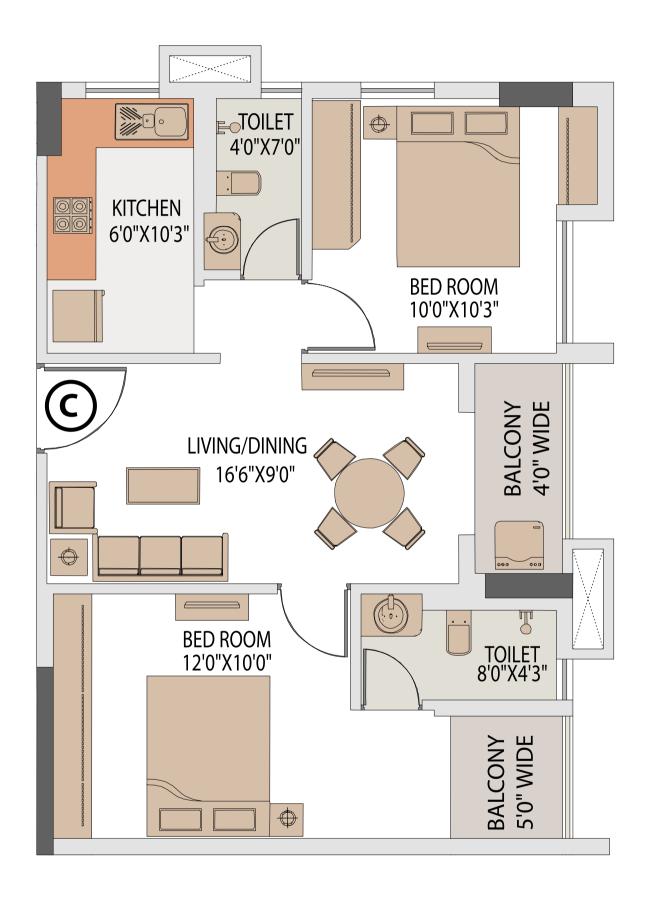

## TOWER 7 FLAT - C

| Floor       | Flat No. | Flat Type | Carpet Area without<br>balcony & with c.b.<br>(Sq.ft.) | Balcony Carpet Area<br>(Sq.ft.) | Total carpet area with<br>balcony & c.b. (Sq.ft.) | Builtup Area with<br>balcony & c.b.(Sq.ft.) | Super Builtup Area of<br>flat (Sq.ft.) | Super builtup area of<br>flat+50% of terrace area<br>(sq.ft.) | Final chargeable<br>round off area |
|-------------|----------|-----------|--------------------------------------------------------|---------------------------------|---------------------------------------------------|---------------------------------------------|----------------------------------------|---------------------------------------------------------------|------------------------------------|
| 1st to 11th | С        | 2 BHK     | 544.12                                                 | 57.48                           | 601.60                                            | 672.64                                      | 896.86                                 | 896.86                                                        | 897                                |