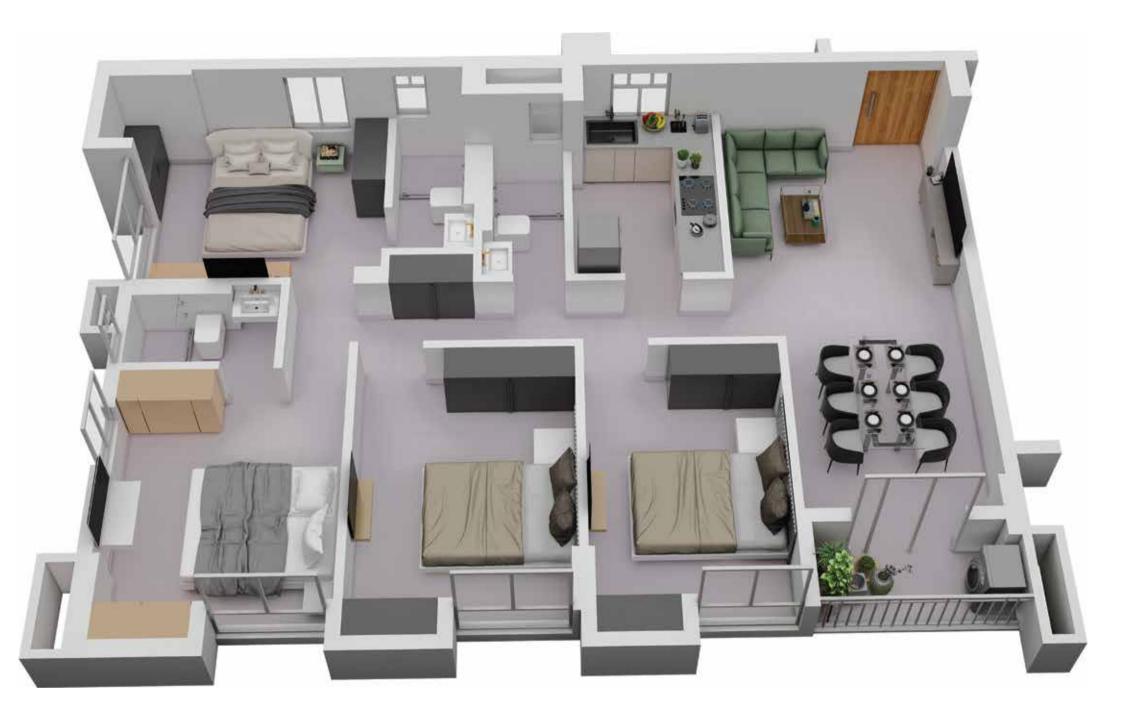

#### TOWER 7 ISOMETRIC PLAN, FLAT - B

| Floor       | Flat No. | Flat Type | Carpet Area without<br>balcony & with c.b.<br>(Sq.ft.) | Balcony Carpet Area<br>(Sq.ft.) | Total carpet area with<br>balcony & c.b. (Sq.ft.) | Builtup Area with<br>balcony & c.b.(Sq.ft.) | Super Builtup Area of<br>flat (Sq.ft.) | Super builtup area of<br>flat+50% of terrace area<br>(sq.ft.) | Final chargeable<br>round off area |
|-------------|----------|-----------|--------------------------------------------------------|---------------------------------|---------------------------------------------------|---------------------------------------------|----------------------------------------|---------------------------------------------------------------|------------------------------------|
| 1st to 11th | В        | 4 BHK     | 1005.25                                                | 33.91                           | 1039.16                                           | 1145.83                                     | 1527.77                                | 1527.77                                                       | 1528                               |