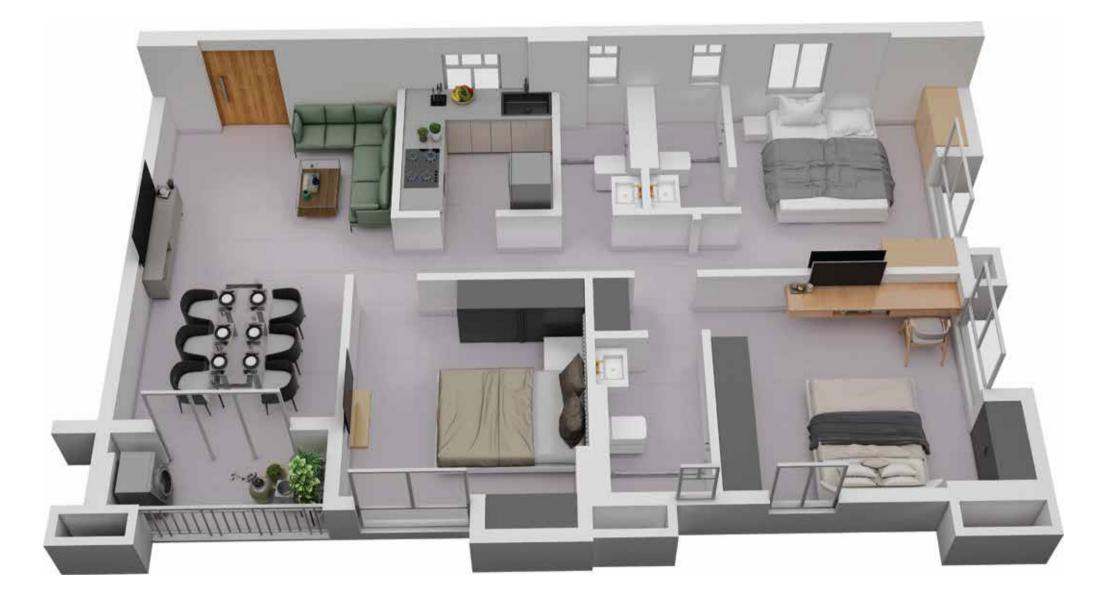

# TOWER 7 FLAT - B

| Floor       | Flat No. | Flat Type | Carpet Area without<br>balcony & with c.b.<br>(Sq.ft.) | Balcony Carpet Area<br>(Sq.ft.) | Total carpet area with<br>balcony & c.b. (Sq.ft.) | Builtup Area with<br>balcony & c.b.(Sq.ft.) | Super Builtup Area of<br>flat (Sq.ft.) | Super builtup area of<br>flat+50% of terrace area<br>(sq.ft.) | Final chargeable<br>round off area |
|-------------|----------|-----------|--------------------------------------------------------|---------------------------------|---------------------------------------------------|---------------------------------------------|----------------------------------------|---------------------------------------------------------------|------------------------------------|
| 1st to 11th | В        | 4 BHK     | 1005.25                                                | 33.91                           | 1039.16                                           | 1145.83                                     | 1527.77                                | 1527.77                                                       | 1528                               |

#### TOWER 7 ISOMETRIC PLAN, FLAT - B

| Floor       | Flat No. | Flat Type | Carpet Area without<br>balcony & with c.b.<br>(Sq.ft.) | Balcony Carpet Area<br>(Sq.ft.) | Total carpet area with<br>balcony & c.b. (Sq.ft.) | Builtup Area with<br>balcony & c.b.(Sq.ft.) | Super Builtup Area of<br>flat (Sq.ft.) | Super builtup area of<br>flat+50% of terrace area<br>(sq.ft.) | Final chargeable<br>round off area |
|-------------|----------|-----------|--------------------------------------------------------|---------------------------------|---------------------------------------------------|---------------------------------------------|----------------------------------------|---------------------------------------------------------------|------------------------------------|
| 1st to 11th | В        | 4 BHK     | 1005.25                                                | 33.91                           | 1039.16                                           | 1145.83                                     | 1527.77                                | 1527.77                                                       | 1528                               |