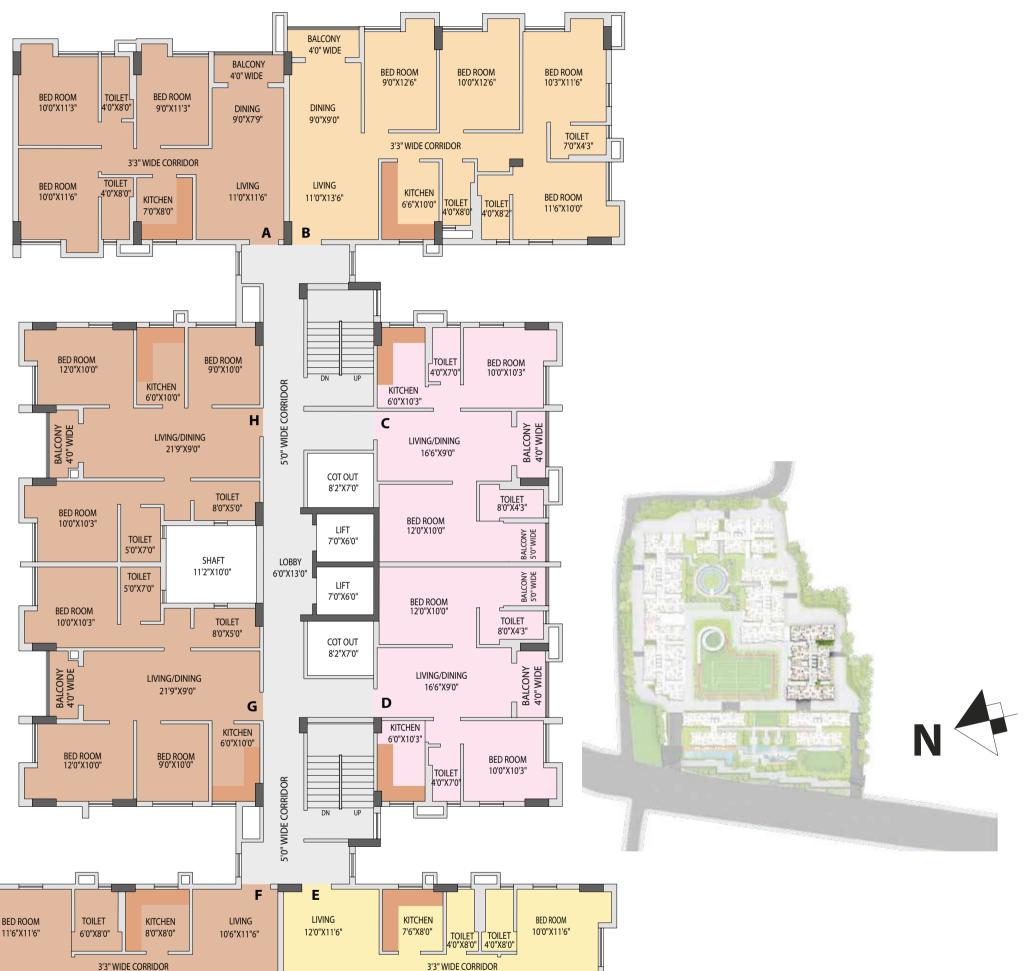

#### TOWER 7 TYPICAL PLAN

| Floor       | Flat No. | Flat Type | Carpet Area without<br>balcony & with c.b.<br>(Sq.ft.) | Balcony Carpet Area<br>(Sq.ft.) | Total carpet area with<br>balcony & c.b. (Sq.ft.) | Builtup Area with<br>balcony & c.b.(Sq.ft.) | Super Builtup Area of<br>flat (Sq.ft.) | Super builtup area of<br>flat+50% of terrace area<br>(sq.ft.) | Final chargeable<br>round off area |
|-------------|----------|-----------|--------------------------------------------------------|---------------------------------|---------------------------------------------------|---------------------------------------------|----------------------------------------|---------------------------------------------------------------|------------------------------------|
|             | А        | 3 BHK     | 737.12                                                 | 33.91                           | 771.03                                            | 851.86                                      | 1135.82                                | 1135.82                                                       | 1136                               |
|             | В        | 4 BHK     | 1005.25                                                | 33.91                           | 1039.16                                           | 1145.83                                     | 1527.77                                | 1527.77                                                       | 1528                               |
|             | С        | 2 BHK     | 544.12                                                 | 57.48                           | 601.60                                            | 672.64                                      | 896.86                                 | 896.86                                                        | 897                                |
| 1st to 11th | D        | 2 BHK     | 544.12                                                 | 57.48                           | 601.60                                            | 672.64                                      | 896.86                                 | 896.86                                                        | 897                                |
|             | E        | 3 BHK     | 874.14                                                 | 37.78                           | 911.93                                            | 1002.45                                     | 1336.60                                | 1336.60                                                       | 1337                               |
|             | F        | 3 BHK     | 828.94                                                 | 37.78                           | 866.72                                            | 954.23                                      | 1272.30                                | 1272.30                                                       | 1272                               |
|             | G        | 3 BHK     | 704.72                                                 | 33.91                           | 738.63                                            | 820.76                                      | 1094.34                                | 1094.34                                                       | 1094                               |
|             | Н        | 3 BHK     | 704.72                                                 | 33.91                           | 738.63                                            | 820.76                                      | 1094.34                                | 1094.34                                                       | 1094                               |