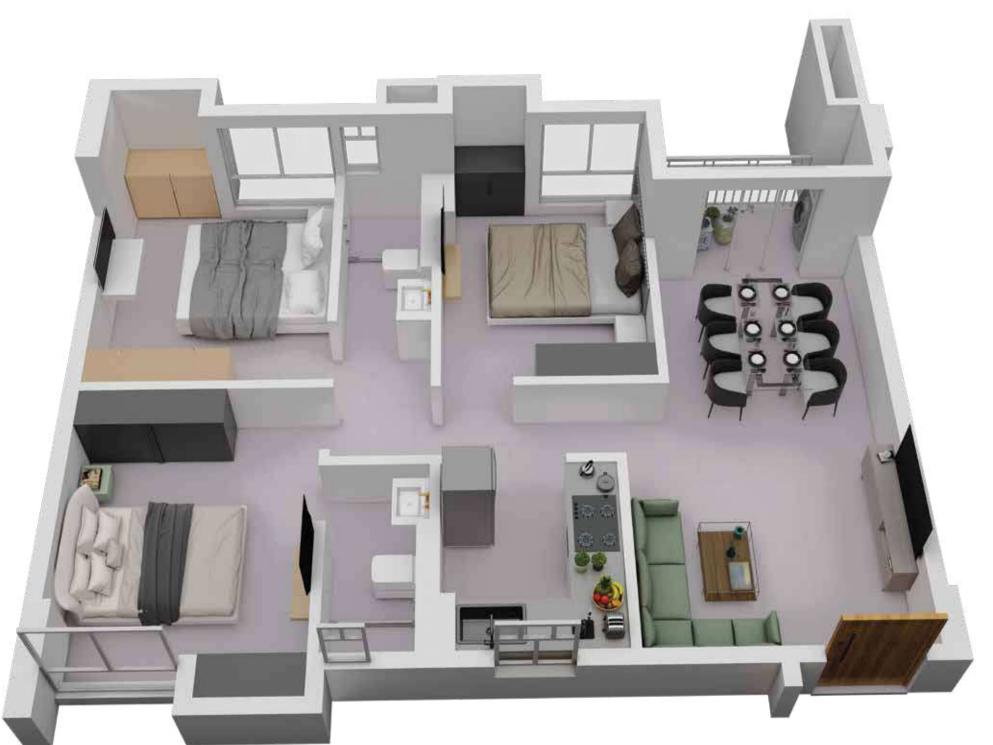

## TOWER 7 ISOMETRIC PLAN, FLAT - A

| Floor       | Flat No. | Flat Type | Carpet Area without<br>balcony & with c.b.<br>(Sq.ft.) | Balcony Carpet Area<br>(Sq.ft.) | Total carpet area with<br>balcony & c.b. (Sq.ft.) | Builtup Area with<br>balcony & c.b.(Sq.ft.) | Super Builtup<br>Area of flat (Sq.ft.) | Super builtup area of<br>flat+50% of terrace area<br>(sq.ft.) | Final chargeable<br>round off area |
|-------------|----------|-----------|--------------------------------------------------------|---------------------------------|---------------------------------------------------|---------------------------------------------|----------------------------------------|---------------------------------------------------------------|------------------------------------|
| 1st to 11th | А        | 3 BHK     | 737.12                                                 | 33.91                           | 771.03                                            | 851.86                                      | 1135.82                                | 1135.82                                                       | 1136                               |