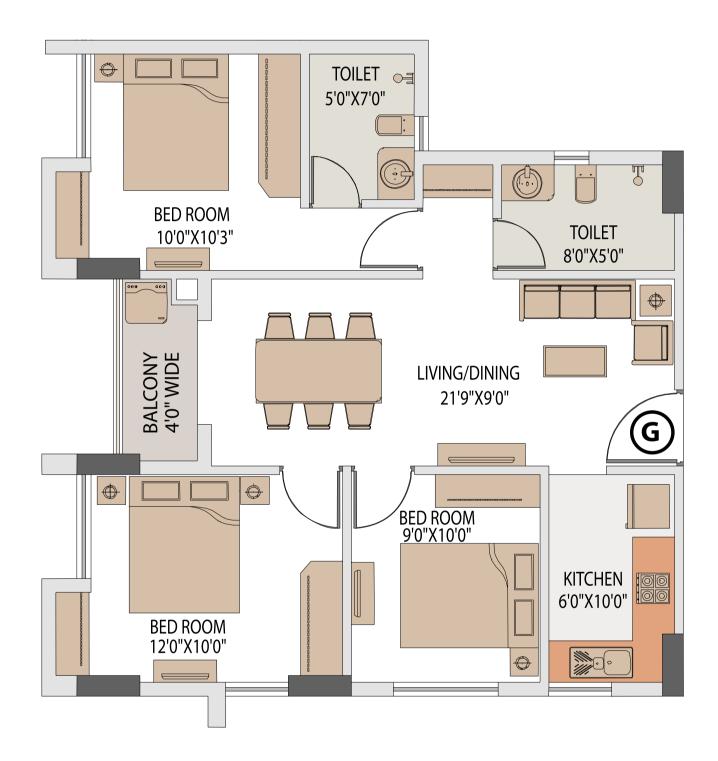

TOWER 7 FLAT - H

| Flo    | or     | Flat No. | Flat Type | Carpet Area without<br>balcony & with c.b.<br>(Sq.ft.) | Balcony Carpet Area<br>(Sq.ft.) | Total carpet area with<br>balcony & c.b. (Sq.ft.) | Builtup Area with<br>balcony & c.b.(Sq.ft.) | Super Builtup Area of<br>flat (Sq.ft.) | Super builtup area of<br>flat+50% of terrace area<br>(sq.ft.) | Final chargeable<br>round off area |
|--------|--------|----------|-----------|--------------------------------------------------------|---------------------------------|---------------------------------------------------|---------------------------------------------|----------------------------------------|---------------------------------------------------------------|------------------------------------|
| 1st to | o 11th | Н        | 3 BHK     | 704.72                                                 | 33.91                           | 738.63                                            | 820.76                                      | 1094.34                                | 1094.34                                                       | 1094                               |

# TOWER 7 ISOMETRIC PLAN, FLAT - H

| Floor       | Flat No. | Flat Type | Carpet Area without<br>balcony & with c.b.<br>(Sq.ft.) | Balcony Carpet Area<br>(Sq.ft.) | Total carpet area with<br>balcony & c.b. (Sq.ft.) | Builtup Area with<br>balcony & c.b.(Sq.ft.) | Super Builtup Area of<br>flat (Sq.ft.) | Super builtup area of<br>flat+50% of terrace area<br>(sq.ft.) | Final chargeable<br>round off area |
|-------------|----------|-----------|--------------------------------------------------------|---------------------------------|---------------------------------------------------|---------------------------------------------|----------------------------------------|---------------------------------------------------------------|------------------------------------|
| 1st to 11th | Н        | 3 BHK     | 704.72                                                 | 33.91                           | 738.63                                            | 820.76                                      | 1094.34                                | 1094.34                                                       | 1094                               |