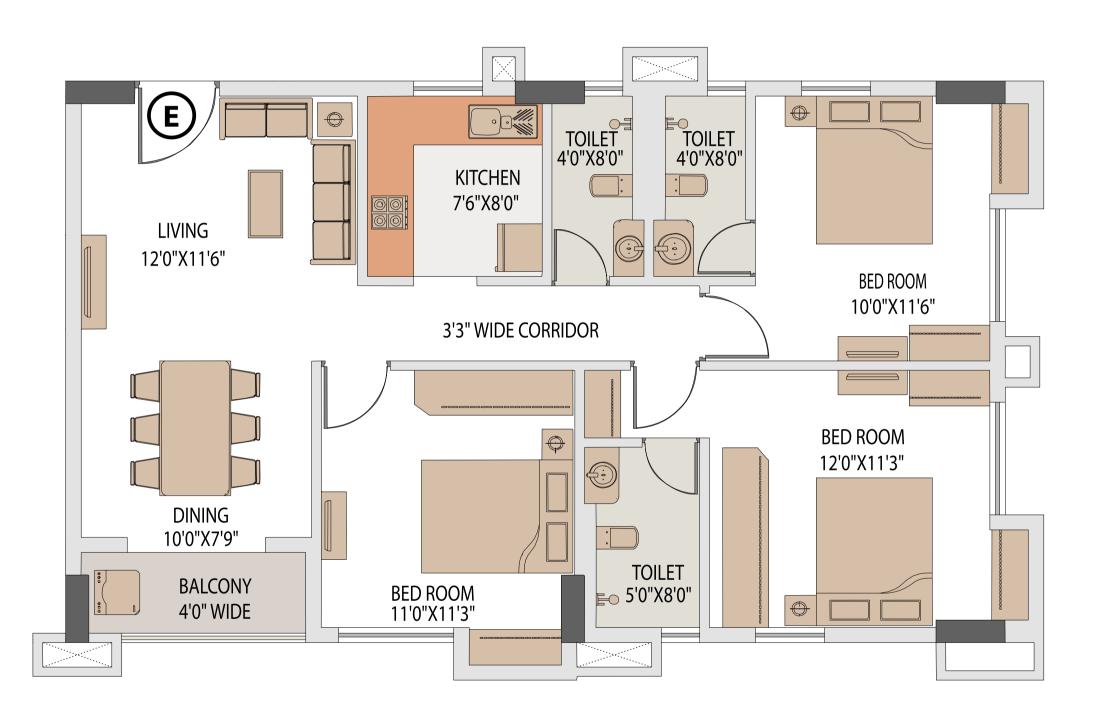

## TOWER 7 FLAT - E

| Floor       | Flat No. | Flat Type | Carpet Area without<br>balcony & with c.b.<br>(Sq.ft.) | Balcony Carpet Area<br>(Sq.ft.) | Total carpet area with<br>balcony & c.b. (Sq.ft.) | Builtup Area with<br>balcony & c.b.(Sq.ft.) | Super Builtup Area of<br>flat (Sq.ft.) | Super builtup area of<br>flat+50% of terrace area<br>(sq.ft.) | Final chargeable<br>round off area |
|-------------|----------|-----------|--------------------------------------------------------|---------------------------------|---------------------------------------------------|---------------------------------------------|----------------------------------------|---------------------------------------------------------------|------------------------------------|
| 1st to 11th | E        | 3 BHK     | 874.14                                                 | 37.78                           | 911.93                                            | 1002.45                                     | 1336.60                                | 1336.60                                                       | 1337                               |

## TOWER 7 ISOMETRIC PLAN, FLAT - E

| Floor       | Flat No. | Flat Type | Carpet Area without<br>balcony & with c.b.<br>(Sq.ft.) | Balcony Carpet Area<br>(Sq.ft.) | Total carpet area with<br>balcony & c.b. (Sq.ft.) | Builtup Area with<br>balcony & c.b.(Sq.ft.) | Super Builtup Area of<br>flat (Sq.ft.) | Super builtup area of<br>flat+50% of terrace area<br>(sq.ft.) | Final chargeable<br>round off area |
|-------------|----------|-----------|--------------------------------------------------------|---------------------------------|---------------------------------------------------|---------------------------------------------|----------------------------------------|---------------------------------------------------------------|------------------------------------|
| 1st to 11th | E        | 3 BHK     | 874.14                                                 | 37.78                           | 911.93                                            | 1002.45                                     | 1336.60                                | 1336.60                                                       | 1337                               |