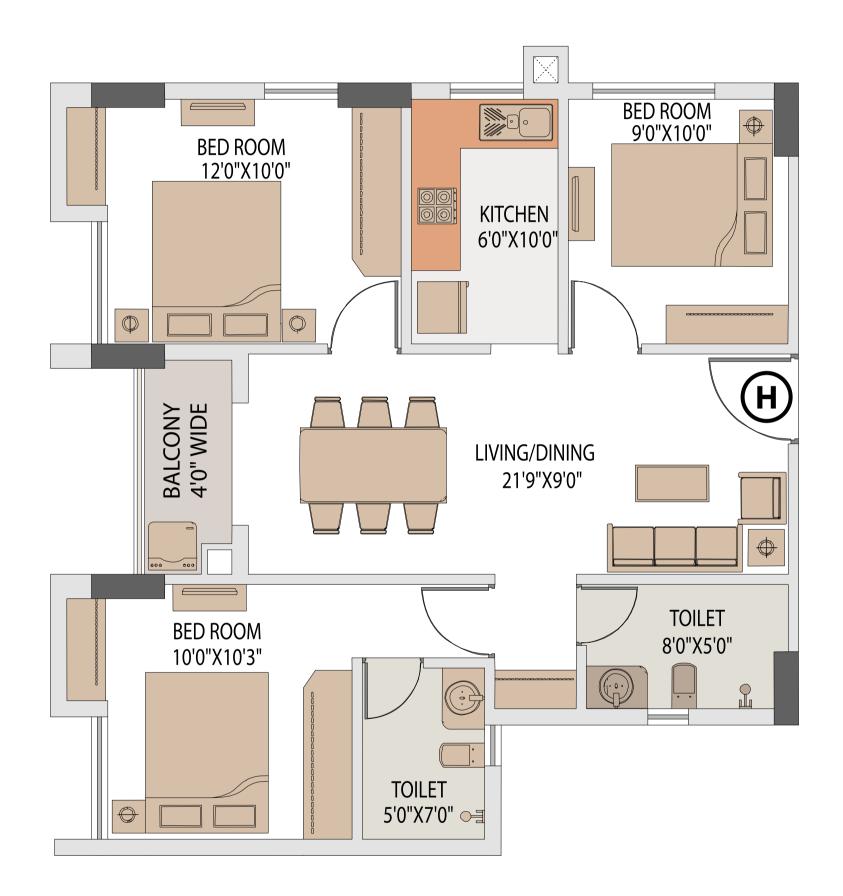

TOWER 7 FLAT - H

| Flo    | or     | Flat No. | Flat Type | Carpet Area without<br>balcony & with c.b.<br>(Sq.ft.) | Balcony Carpet Area<br>(Sq.ft.) | Total carpet area with<br>balcony & c.b. (Sq.ft.) | Builtup Area with<br>balcony & c.b.(Sq.ft.) | Super Builtup Area of<br>flat (Sq.ft.) | Super builtup area of<br>flat+50% of terrace area<br>(sq.ft.) | Final chargeable<br>round off area |
|--------|--------|----------|-----------|--------------------------------------------------------|---------------------------------|---------------------------------------------------|---------------------------------------------|----------------------------------------|---------------------------------------------------------------|------------------------------------|
| 1st to | o 11th | Н        | 3 BHK     | 704.72                                                 | 33.91                           | 738.63                                            | 820.76                                      | 1094.34                                | 1094.34                                                       | 1094                               |