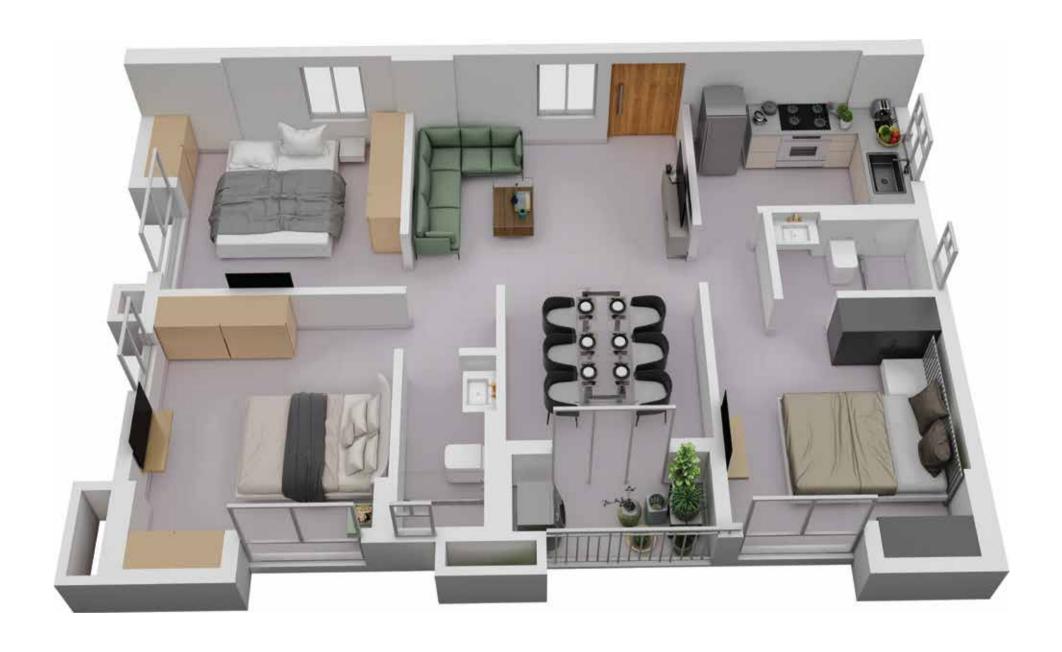

## TOWER 5 FLAT A

| Floor       | Flat No. | Flat Type | Carpet Area<br>without balcony<br>& with c.b. (Sq.ft.) | Balcony<br>Carpet Area<br>(Sq.ft.) | Total carpet area<br>with balcony &<br>c.b. (Sq.ft.) | Builtup Area with<br>balcony & c.b.(Sq.ft.) | Super Builtup Area<br>of flat (Sq.ft.) | Terrace area (sq<br>ft.) | Super builtup area<br>of flat+50% of<br>terrace area (sq.ft.) | Final<br>chargeable<br>round off area |
|-------------|----------|-----------|--------------------------------------------------------|------------------------------------|------------------------------------------------------|---------------------------------------------|----------------------------------------|--------------------------|---------------------------------------------------------------|---------------------------------------|
| 3rd         | Α        | 3 BHK     | 780.07                                                 | 32.94                              | 813.00                                               | 909.56                                      | 1212.74                                | 462.53                   | 1444.01                                                       | 1444                                  |
| 3rd to 11th | Α        | 3 BHK     | 822.05                                                 | 37.78                              | 859.83                                               | 953.69                                      | 1271.59                                |                          | 1271.59                                                       | 1272                                  |

#### TOWER 5 ISOMETRIC PLAN, FLAT A

| Floor       | Flat No. | Flat Type | Carpet Area<br>without balcony<br>& with c.b. (Sq.ft.) | Balcony<br>Carpet Area<br>(Sq.ft.) | Total carpet area<br>with balcony &<br>c.b. (Sq.ft.) | Builtup Area with<br>balcony & c.b.(Sq.ft.) | Super Builtup Area<br>of flat (Sq.ft.) | Terrace area (sq<br>ft.) | Super builtup area<br>of flat+50% of<br>terrace area (sq.ft.) | Final<br>chargeable<br>round off area |
|-------------|----------|-----------|--------------------------------------------------------|------------------------------------|------------------------------------------------------|---------------------------------------------|----------------------------------------|--------------------------|---------------------------------------------------------------|---------------------------------------|
| 3rd         | Α        | 3 BHK     | 780.07                                                 | 32.94                              | 813.00                                               | 909.56                                      | 1212.74                                | 462.53                   | 1444.01                                                       | 1444                                  |
| 3rd to 11th | A        | 3 BHK     | 822.05                                                 | 37.78                              | 859.83                                               | 953.69                                      | 1271.59                                |                          | 1271.59                                                       | 1272                                  |