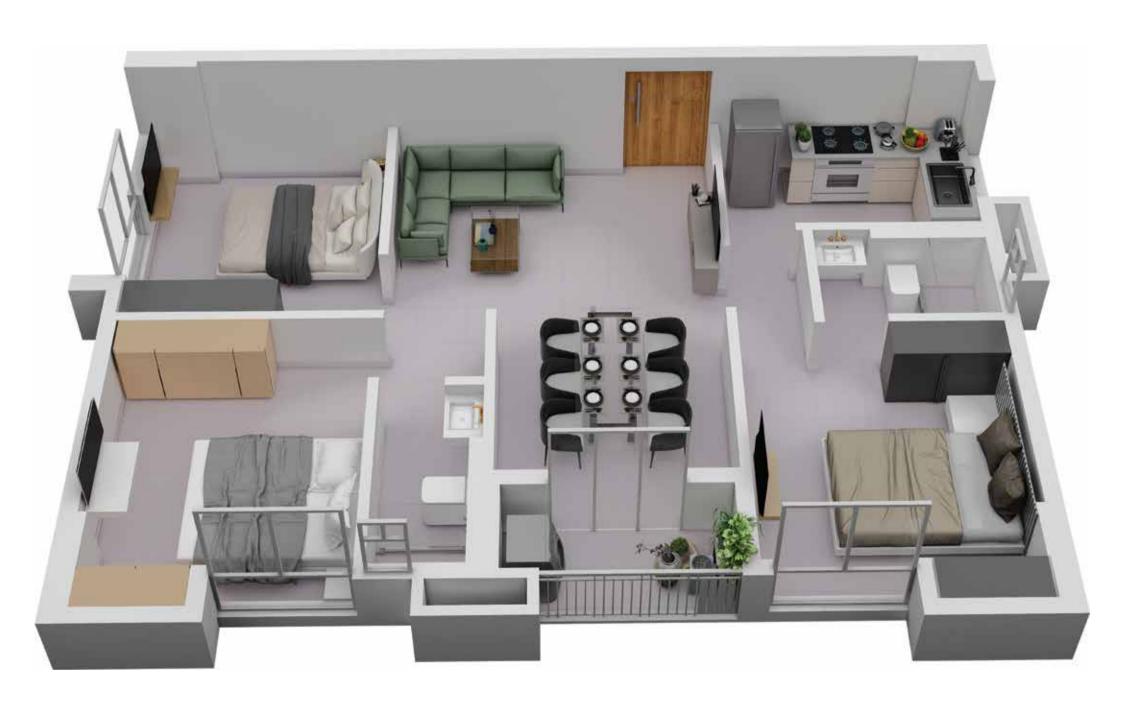

# TOWER 5 ISOMETRIC PLAN, FLAT C

| Floor       | Flat No. | Flat Type | Carpet Area without<br>balcony & with c.b.<br>(Sq.ft.) | Balcony Carpet<br>Area (Sq.ft.) | Total carpet area with balcony & c.b. (Sq.ft.) | Builtup Area with<br>balcony & c.b.(Sq.ft.) | Super Builtup Area of flat<br>(Sq.ft.) | Super builtup area of<br>flat+50% of terrace area<br>(sq.ft.) | Final chargeable round<br>off area |
|-------------|----------|-----------|--------------------------------------------------------|---------------------------------|------------------------------------------------|---------------------------------------------|----------------------------------------|---------------------------------------------------------------|------------------------------------|
| 1st & 2nd   | С        | 3 BHK     | 723.45                                                 | 32.94                           | 756.39                                         | 846.59                                      | 1128.78                                | 1128.78                                                       | 1129                               |
| 3rd to 11th | С        | 3 BHK     | 723.45                                                 | 32.94                           | 756.39                                         | 846.59                                      | 1128.78                                | 1128.78                                                       | 1129                               |