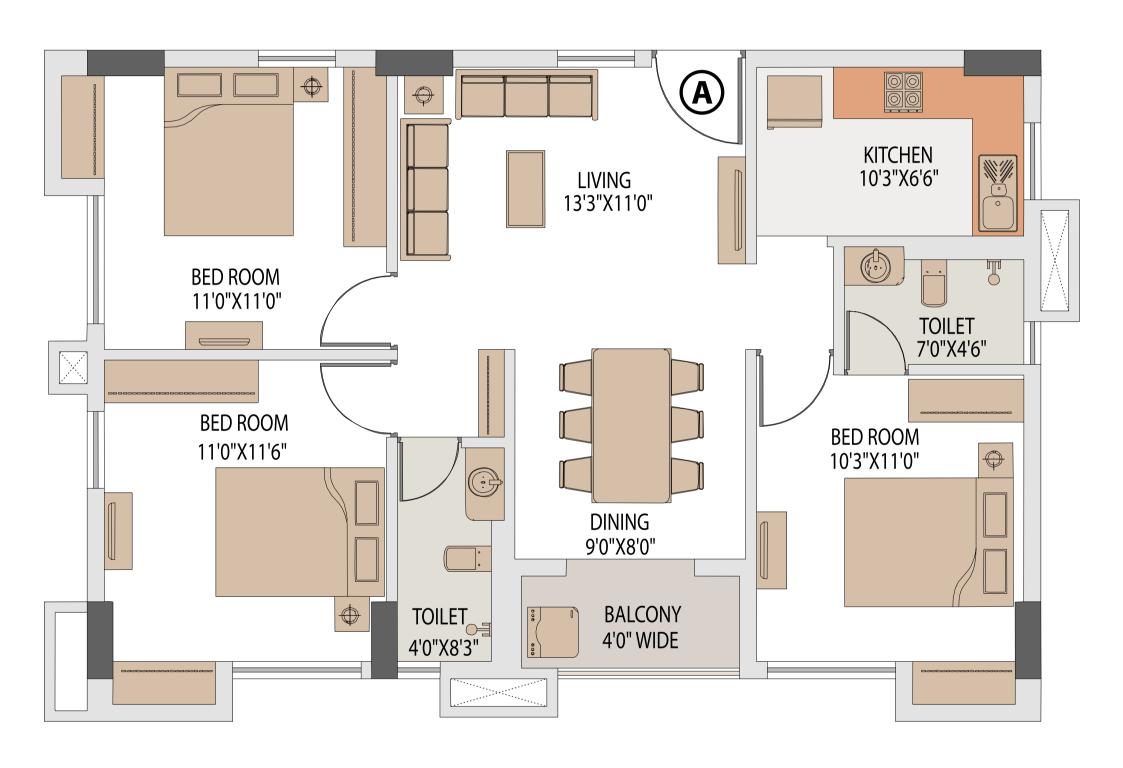

## TOWER 5 FLAT A

| Floor       | Flat No. | Flat Type | Carpet Area<br>without balcony<br>& with c.b. (Sq.ft.) | Balcony<br>Carpet Area<br>(Sq.ft.) | Total carpet area<br>with balcony &<br>c.b. (Sq.ft.) | Builtup Area with<br>balcony & c.b.(Sq.ft.) | Super Builtup Area<br>of flat (Sq.ft.) | Terrace area (sq<br>ft.) | Super builtup area<br>of flat+50% of<br>terrace area (sq.ft.) | Final<br>chargeable<br>round off area |
|-------------|----------|-----------|--------------------------------------------------------|------------------------------------|------------------------------------------------------|---------------------------------------------|----------------------------------------|--------------------------|---------------------------------------------------------------|---------------------------------------|
| 3rd         | Α        | 3 BHK     | 780.07                                                 | 32.94                              | 813.00                                               | 909.56                                      | 1212.74                                | 462.53                   | 1444.01                                                       | 1444                                  |
| 3rd to 11th | Α        | 3 BHK     | 822.05                                                 | 37.78                              | 859.83                                               | 953.69                                      | 1271.59                                |                          | 1271.59                                                       | 1272                                  |

#### TOWER 5 ISOMETRIC PLAN, FLAT A

| Floor       | Flat No. | Flat Type | Carpet Area<br>without balcony<br>& with c.b. (Sq.ft.) | Balcony<br>Carpet Area<br>(Sq.ft.) | Total carpet area<br>with balcony &<br>c.b. (Sq.ft.) | Builtup Area with<br>balcony & c.b.(Sq.ft.) | Super Builtup Area<br>of flat (Sq.ft.) | Terrace area (sq<br>ft.) | Super builtup area<br>of flat+50% of<br>terrace area (sq.ft.) | Final<br>chargeable<br>round off area |
|-------------|----------|-----------|--------------------------------------------------------|------------------------------------|------------------------------------------------------|---------------------------------------------|----------------------------------------|--------------------------|---------------------------------------------------------------|---------------------------------------|
| 3rd         | Α        | 3 BHK     | 780.07                                                 | 32.94                              | 813.00                                               | 909.56                                      | 1212.74                                | 462.53                   | 1444.01                                                       | 1444                                  |
| 3rd to 11th | A        | 3 BHK     | 822.05                                                 | 37.78                              | 859.83                                               | 953.69                                      | 1271.59                                |                          | 1271.59                                                       | 1272                                  |