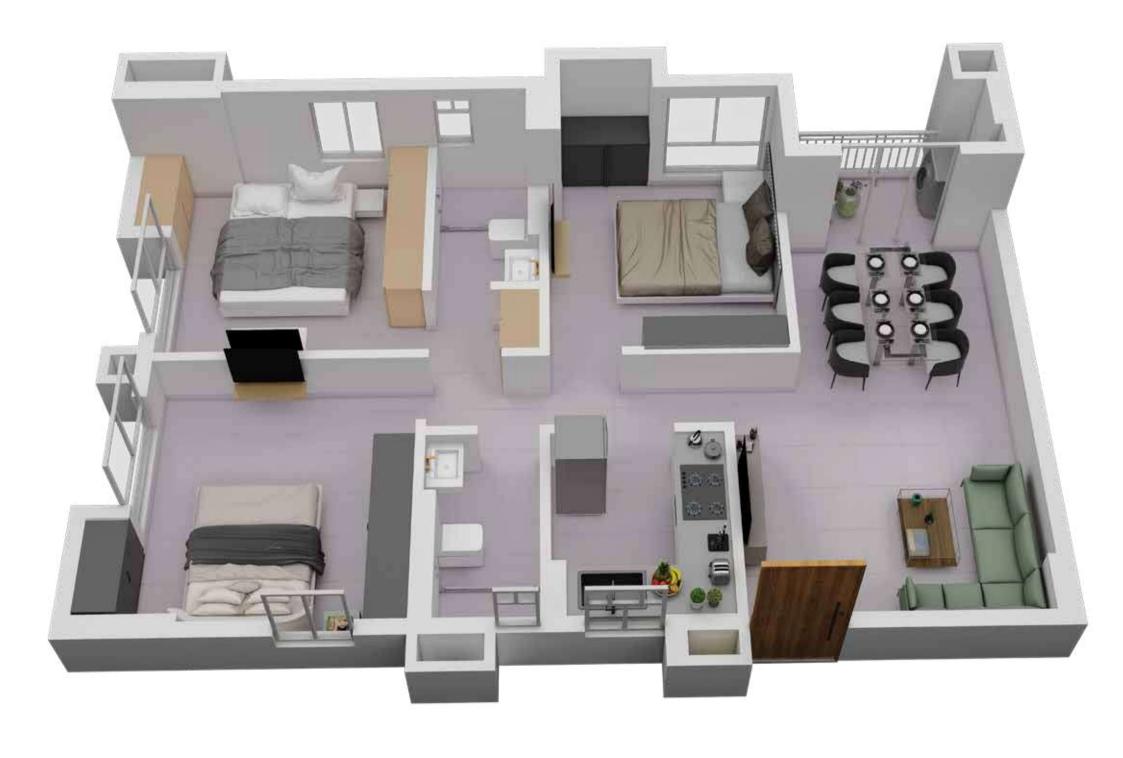

# TOWER 5 ISOMETRIC PLAN, FLAT B

| Floor     | Flat No. | Flat Type | Carpet Area without<br>balcony & with c.b.<br>(Sq.ft.) | Balcony Carpet<br>Area (Sq.ft.) | Total carpet area with balcony & c.b. (Sq.ft.) | Builtup Area with<br>balcony & c.b.(Sq.ft.) | Super Builtup Area of flat<br>(Sq.ft.) | Super builtup area of<br>flat+50% of terrace area<br>(sq.ft.) | Final chargeable round<br>off area |
|-----------|----------|-----------|--------------------------------------------------------|---------------------------------|------------------------------------------------|---------------------------------------------|----------------------------------------|---------------------------------------------------------------|------------------------------------|
| 1st & 2nd | В        | 3 BHK     | 781.68                                                 | 33.91                           | 815.59                                         | 909.02                                      | 1212.03                                | 1212.03                                                       | 1212                               |
|           |          |           |                                                        |                                 |                                                |                                             |                                        |                                                               | 1212                               |