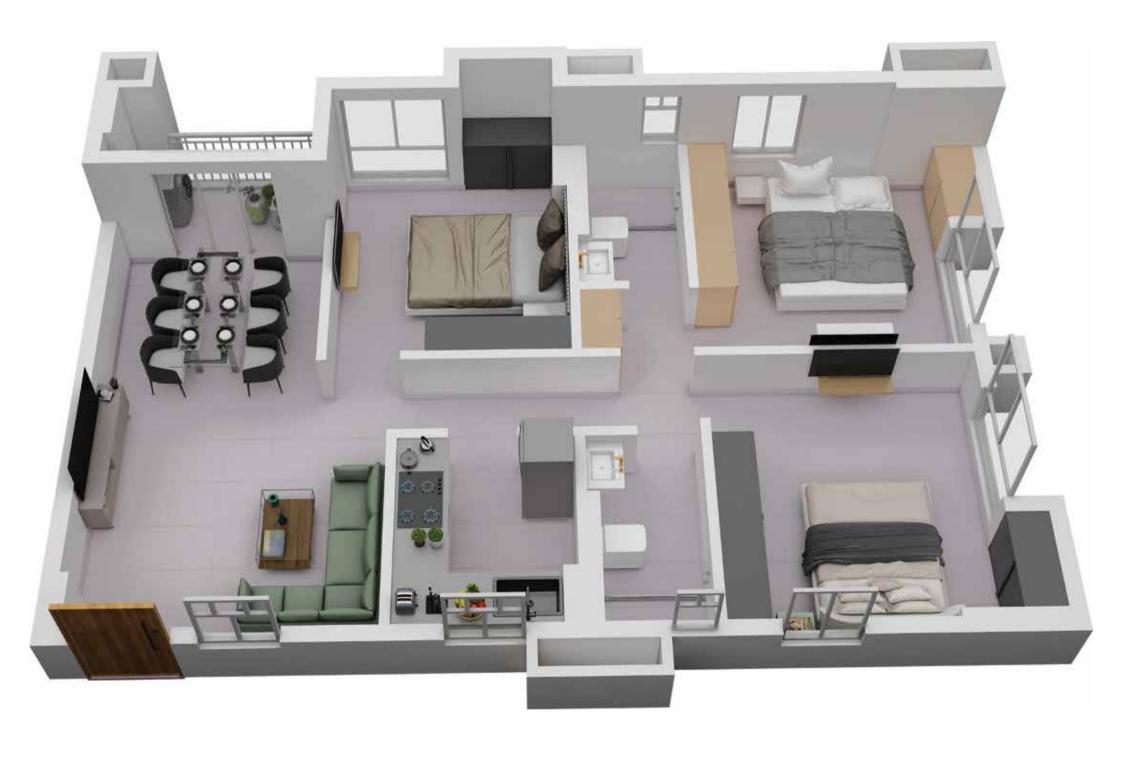

# TOWER 5 ISOMETRIC PLAN, FLAT E

| Floor       | Flat No. | Flat Type | Carpet Area without balcony & with c.b. (Sq.ft.) | Balcony Carpet<br>Area (Sq.ft.) | Total carpet area with balcony & c.b. (Sq.ft.) | Builtup Area with<br>balcony & c.b.(Sq.ft.) | Super Builtup Area of flat<br>(Sq.ft.) | Super builtup area of<br>flat+50% of terrace area<br>(sq.ft.) | Final chargeable round<br>off area |
|-------------|----------|-----------|--------------------------------------------------|---------------------------------|------------------------------------------------|---------------------------------------------|----------------------------------------|---------------------------------------------------------------|------------------------------------|
| 1st & 2nd   | Е        | 3 BHK     | 781.68                                           | 33.91                           | 815.59                                         | 909.02                                      | 1212.03                                | 1212.03                                                       | 1212                               |
| 3rd to 11th | E        | 3 BHK     | 781.68                                           | 33.91                           | 815.59                                         | 909.02                                      | 1212.03                                | 1212.03                                                       | 1212                               |