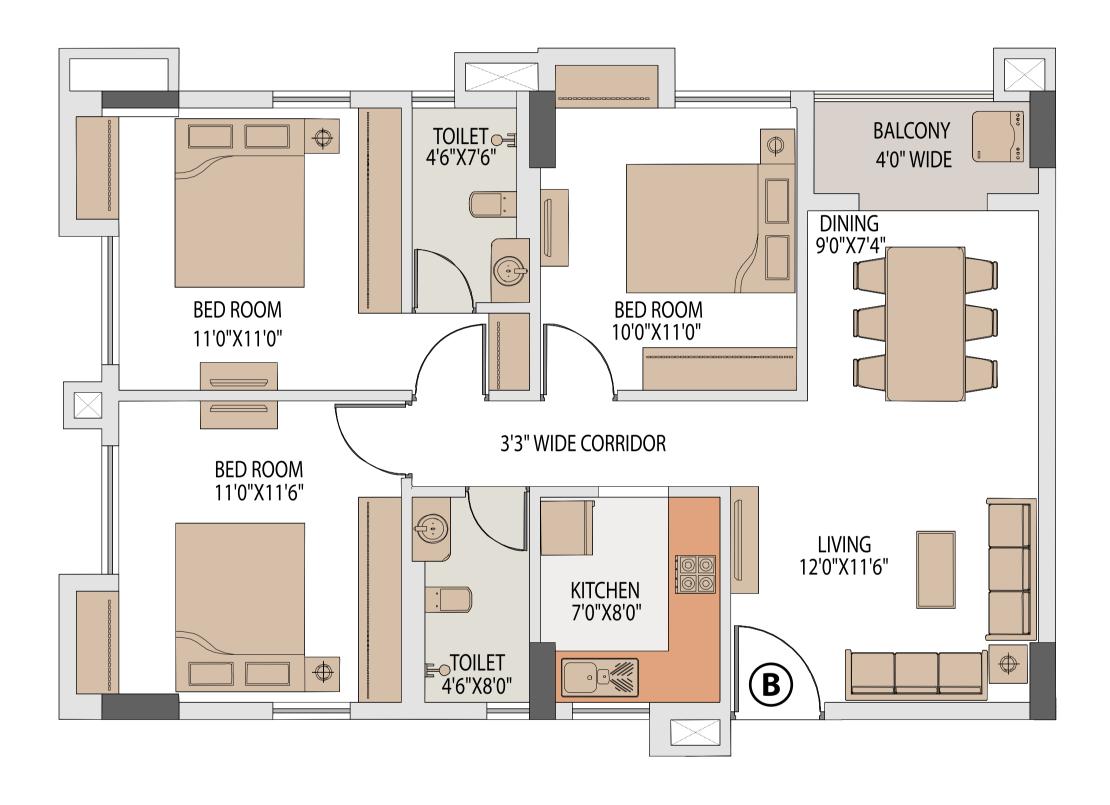

### TOWER 5 FLAT B

| Floor     | Flat No. | Flat Type | Carpet Area without<br>balcony & with c.b.<br>(Sq.ft.) | Balcony Carpet<br>Area (Sq.ft.) | -      | Builtup Area with<br>balcony & c.b.(Sq.ft.) | Super Builtup Area of flat<br>(Sq.ft.) | Super builtup area of<br>flat+50% of terrace area<br>(sq.ft.) | Final chargeable round<br>off area |
|-----------|----------|-----------|--------------------------------------------------------|---------------------------------|--------|---------------------------------------------|----------------------------------------|---------------------------------------------------------------|------------------------------------|
| 1st & 2r  | d B      | 3 BHK     | 781.68                                                 | 33.91                           | 815.59 | 909.02                                      | 1212.03                                | 1212.03                                                       | 1212                               |
| 3rd to 11 | th B     | 3 BHK     | 781.68                                                 | 33.91                           | 815.59 | 909.02                                      | 1212.03                                | 1212.03                                                       | 1212                               |

# TOWER 5 ISOMETRIC PLAN, FLAT B

| Floor     | Flat No. | Flat Type | Carpet Area without<br>balcony & with c.b.<br>(Sq.ft.) | Balcony Carpet<br>Area (Sq.ft.) | Total carpet area with balcony & c.b. (Sq.ft.) | Builtup Area with<br>balcony & c.b.(Sq.ft.) | Super Builtup Area of flat<br>(Sq.ft.) | Super builtup area of<br>flat+50% of terrace area<br>(sq.ft.) | Final chargeable round<br>off area |
|-----------|----------|-----------|--------------------------------------------------------|---------------------------------|------------------------------------------------|---------------------------------------------|----------------------------------------|---------------------------------------------------------------|------------------------------------|
| 1st & 2nd | В        | 3 BHK     | 781.68                                                 | 33.91                           | 815.59                                         | 909.02                                      | 1212.03                                | 1212.03                                                       | 1212                               |
|           |          |           |                                                        |                                 |                                                |                                             |                                        |                                                               | 1212                               |