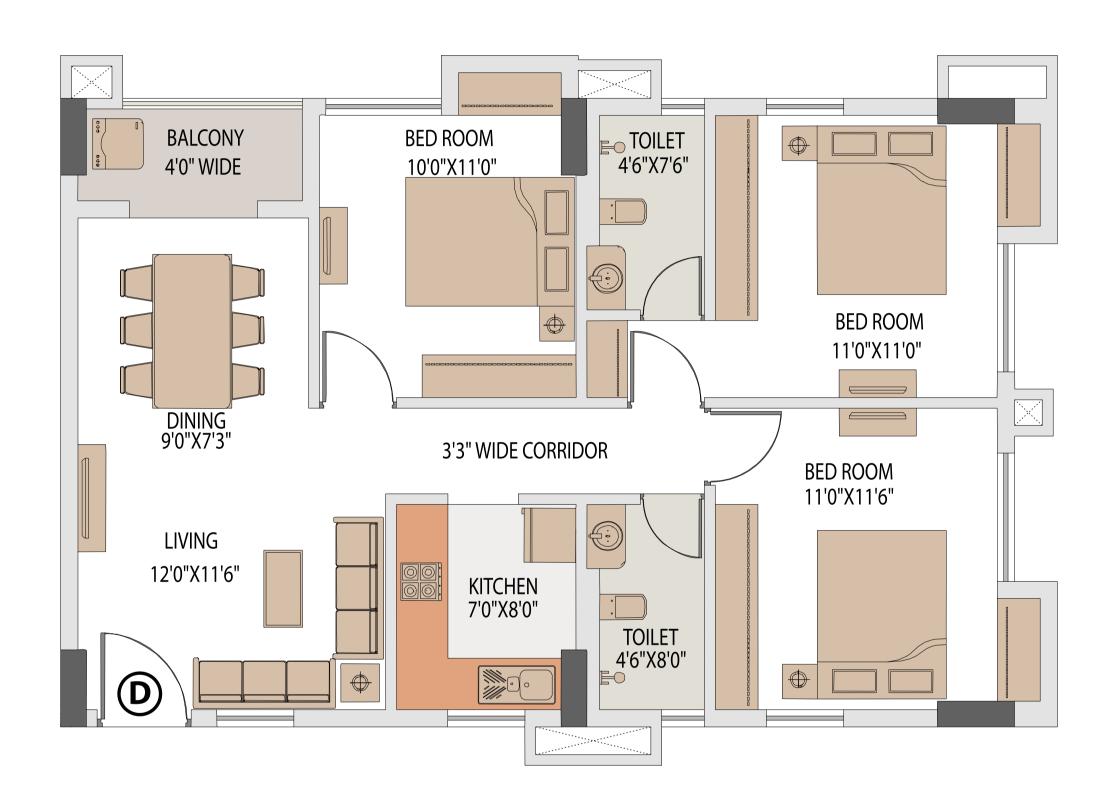

### TOWER 5 FLAT D

| Floor       | Flat No. | Flat Type | Carpet Area without balcony & with c.b. (Sq.ft.) | Balcony Carpet<br>Area (Sq.ft.) | Total carpet area with balcony & c.b. (Sq.ft.) | Builtup Area with<br>balcony & c.b.(Sq.ft.) | Super Builtup Area of flat<br>(Sq.ft.) | Super builtup area of<br>flat+50% of terrace area<br>(sq.ft.) | Final chargeable round<br>off area |
|-------------|----------|-----------|--------------------------------------------------|---------------------------------|------------------------------------------------|---------------------------------------------|----------------------------------------|---------------------------------------------------------------|------------------------------------|
| 1st & 2nd   | D        | 3 BHK     | 781.68                                           | 33.91                           | 815.59                                         | 909.02                                      | 1212.03                                | 1212.03                                                       | 1212                               |
| 3rd to 11th | D        | 3 BHK     | 781.68                                           | 33.91                           | 815.59                                         | 909.02                                      | 1212.03                                | 1212.03                                                       | 1212                               |