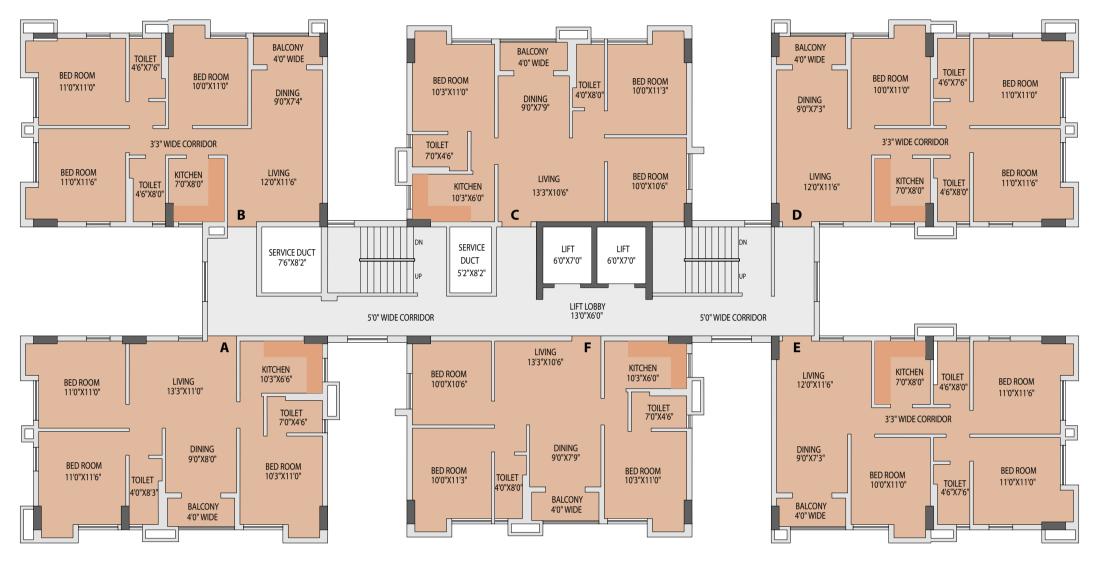

## **TOWER 5 TYPICAL PLAN**

| Floor        | Flat No. | Flat Type | Carpet Area<br>without balcony<br>& with c.b. (Sq.ft.) | Balcony<br>Carpet Area<br>(Sq.ft.) | Total carpet area<br>with balcony &<br>c.b. (Sq.ft.) | Builtup Area with<br>balcony & c.b.(Sq.ft.) | Super Builtup Area<br>of flat (Sq.ft.) | Terrace area (sq<br>ft.) | Super builtup area<br>of flat+50% of<br>terrace area (sq.ft.) | Final<br>chargeable<br>round off area |
|--------------|----------|-----------|--------------------------------------------------------|------------------------------------|------------------------------------------------------|---------------------------------------------|----------------------------------------|--------------------------|---------------------------------------------------------------|---------------------------------------|
|              | В        | 3 BHK     | 781.68                                                 | 33.91                              | 815.59                                               | 909.02                                      | 1212.03                                |                          | 1212.03                                                       | 1212                                  |
| 1st 9 2md    | С        | 3 BHK     | 723.45                                                 | 32.94                              | 756.39                                               | 846.59                                      | 1128.78                                |                          | 1128.78                                                       | 1129                                  |
| 1st & 2nd    | D        | 3 BHK     | 781.68                                                 | 33.91                              | 815.59                                               | 909.02                                      | 1212.03                                |                          | 1212.03                                                       | 1212                                  |
|              | Е        | 3 BHK     | 781.68                                                 | 33.91                              | 815.59                                               | 909.02                                      | 1212.03                                |                          | 1212.03                                                       | 1212                                  |
| 3rd          | Α        | 3 BHK     | 780.07                                                 | 32.94                              | 813.00                                               | 909.56                                      | 1212.74                                | 462.53                   | 1444.01                                                       | 1444                                  |
| 3ra          | F        | 3 BHK     | 723.45                                                 | 32.94                              | 756.39                                               | 846.59                                      | 1128.78                                | 214.20                   | 1235.88                                                       | 1236                                  |
|              | Α        | 3 BHK     | 780.07                                                 | 32.94                              | 813.00                                               | 909.56                                      | 1212.74                                |                          | 1212.74                                                       | 1213                                  |
|              | В        | 3 BHK     | 781.68                                                 | 33.91                              | 815.59                                               | 909.02                                      | 1212.03                                |                          | 1212.03                                                       | 1212                                  |
| 2 md to 11th | С        | 3 BHK     | 723.45                                                 | 32.94                              | 756.39                                               | 846.59                                      | 1128.78                                |                          | 1128.78                                                       | 1129                                  |
| 3rd to 11th  | D        | 3 BHK     | 781.68                                                 | 33.91                              | 815.59                                               | 909.02                                      | 1212.03                                |                          | 1212.03                                                       | 1212                                  |
|              | E        | 3 BHK     | 781.68                                                 | 33.91                              | 815.59                                               | 909.02                                      | 1212.03                                |                          | 1212.03                                                       | 1212                                  |
|              | F        | 3 BHK     | 723.45                                                 | 32.94                              | 756.39                                               | 846.59                                      | 1128.78                                |                          | 1128.78                                                       | 1129                                  |