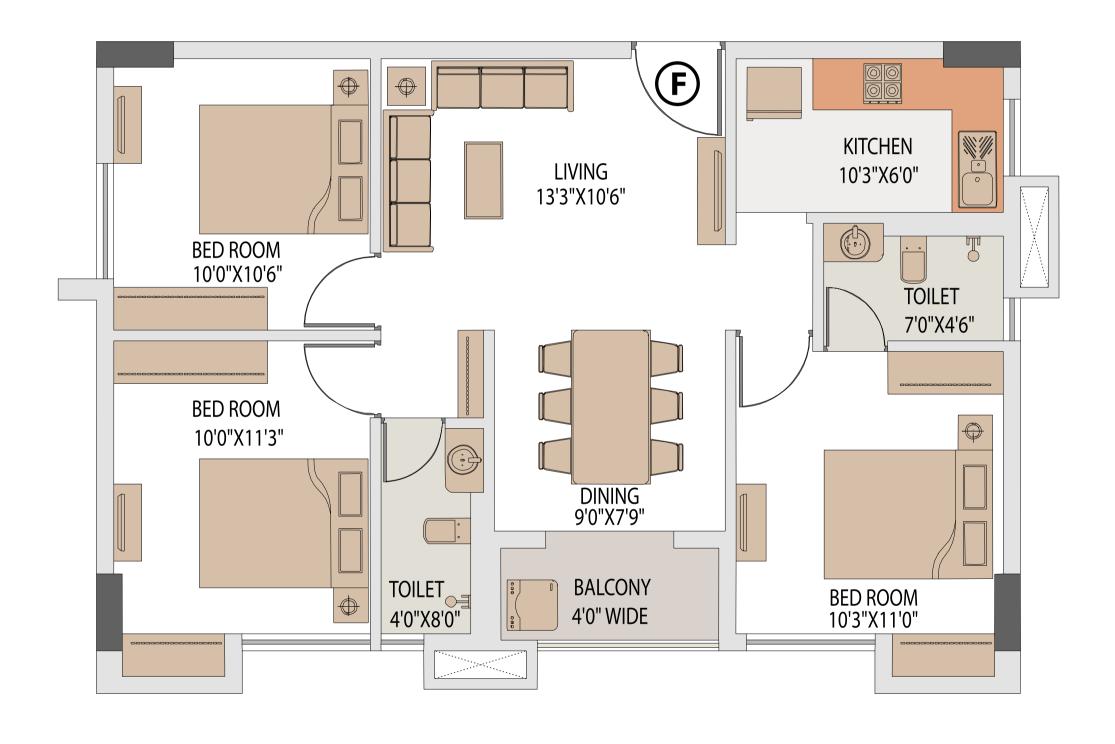

## TOWER 5 FLAT F

| Floor       | Flat No. | Flat Type | Carpet Area without balcony & with c.b. (Sq.ft.) | Balcony Carpet<br>Area (Sq.ft.) | Total carpet area with balcony & c.b. (Sq.ft.) | Builtup Area with<br>balcony & c.b.(Sq.ft.) | Super Builtup Area of flat<br>(Sq.ft.) | Terrace area (sq ft.) | Super builtup area of<br>flat+50% of terrace area<br>(sq.ft.) | Final chargeable round off area |
|-------------|----------|-----------|--------------------------------------------------|---------------------------------|------------------------------------------------|---------------------------------------------|----------------------------------------|-----------------------|---------------------------------------------------------------|---------------------------------|
| 3rd         | F        | 3 BHK     | 723.45                                           | 32.94                           | 756.39                                         | 846.59                                      | 1128.78                                | 214.20                | 1235.88                                                       | 1236                            |
| 3rd to 11th | F        | 3 BHK     | 723.45                                           | 32.94                           | 756.39                                         | 846.59                                      | 1128.78                                |                       | 1128.78                                                       | 1129                            |

# TOWER 5 ISOMETRIC PLAN, FLAT F

| Floor       | Flat No. | Flat Type | Carpet Area without balcony & with c.b. (Sq.ft.) | Balcony Carpet<br>Area (Sq.ft.) | Total carpet area with balcony & c.b. (Sq.ft.) | Builtup Area with<br>balcony & c.b.(Sq.ft.) | Super Builtup Area of flat<br>(Sq.ft.) | Terrace area (sq ft.) | Super builtup area of<br>flat+50% of terrace area<br>(sq.ft.) | Final chargeable<br>round off area |
|-------------|----------|-----------|--------------------------------------------------|---------------------------------|------------------------------------------------|---------------------------------------------|----------------------------------------|-----------------------|---------------------------------------------------------------|------------------------------------|
| 3rd         | F        | 3 BHK     | 723.45                                           | 32.94                           | 756.39                                         | 846.59                                      | 1128.78                                | 214.20                | 1235.88                                                       | 1236                               |
| 3rd to 11th | F        | 3 BHK     | 723.45                                           | 32.94                           | 756.39                                         | 846.59                                      | 1128.78                                |                       | 1128.78                                                       | 1129                               |