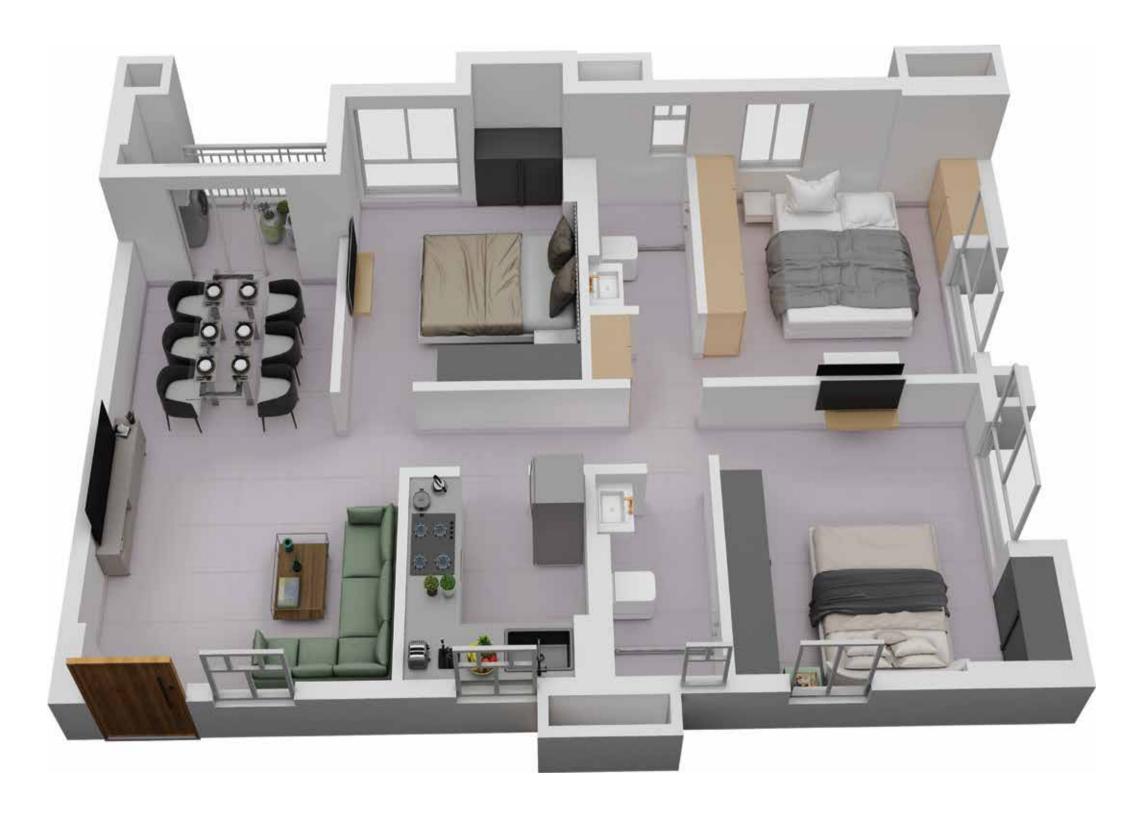

# TOWER 5 ISOMETRIC PLAN, FLAT D

| Floor       | Flat No. | Flat Type | Carpet Area without balcony & with c.b. (Sq.ft.) | Balcony Carpet<br>Area (Sq.ft.) | Total carpet area with balcony & c.b. (Sq.ft.) | Builtup Area with<br>balcony & c.b.(Sq.ft.) | Super Builtup Area of flat<br>(Sq.ft.) | Super builtup area of flat+50% of terrace area (sq.ft.) | Final chargeable round<br>off area |
|-------------|----------|-----------|--------------------------------------------------|---------------------------------|------------------------------------------------|---------------------------------------------|----------------------------------------|---------------------------------------------------------|------------------------------------|
| 1st & 2nd   | D        | 3 BHK     | 781.68                                           | 33.91                           | 815.59                                         | 909.02                                      | 1212.03                                | 1212.03                                                 | 1212                               |
| 3rd to 11th | D        | 3 BHK     | 781.68                                           | 33.91                           | 815.59                                         | 909.02                                      | 1212.03                                | 1212.03                                                 | 1212                               |