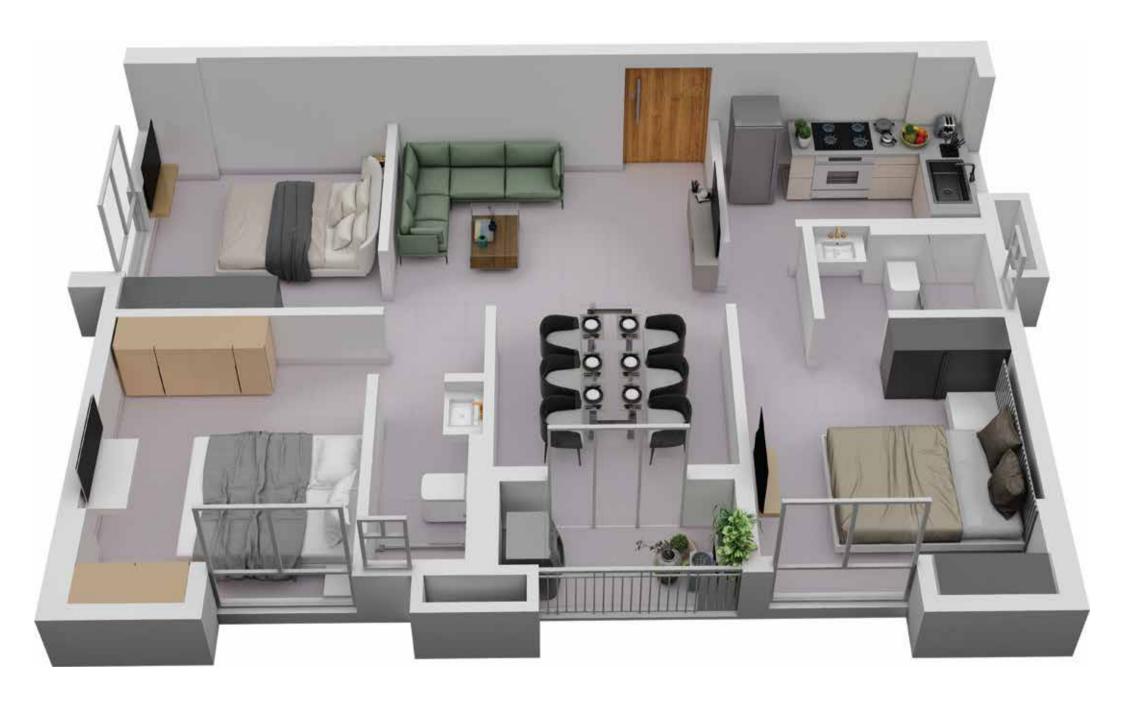

## TOWER 5 FLAT F

| Floor       | Flat No. | Flat Type | Carpet Area without balcony & with c.b. (Sq.ft.) | Balcony Carpet<br>Area (Sq.ft.) | Total carpet area with balcony & c.b. (Sq.ft.) | Builtup Area with<br>balcony & c.b.(Sq.ft.) | Super Builtup Area of flat<br>(Sq.ft.) | Terrace area (sq ft.) | Super builtup area of<br>flat+50% of terrace area<br>(sq.ft.) | Final chargeable round off area |
|-------------|----------|-----------|--------------------------------------------------|---------------------------------|------------------------------------------------|---------------------------------------------|----------------------------------------|-----------------------|---------------------------------------------------------------|---------------------------------|
| 3rd         | F        | 3 BHK     | 723.45                                           | 32.94                           | 756.39                                         | 846.59                                      | 1128.78                                | 214.20                | 1235.88                                                       | 1236                            |
| 3rd to 11th | F        | 3 BHK     | 723.45                                           | 32.94                           | 756.39                                         | 846.59                                      | 1128.78                                |                       | 1128.78                                                       | 1129                            |

# TOWER 5 ISOMETRIC PLAN, FLAT F

| Floor       | Flat No. | Flat Type | Carpet Area without balcony & with c.b. (Sq.ft.) | Balcony Carpet<br>Area (Sq.ft.) | Total carpet area with balcony & c.b. (Sq.ft.) | Builtup Area with<br>balcony & c.b.(Sq.ft.) | Super Builtup Area of flat<br>(Sq.ft.) | Terrace area (sq ft.) | Super builtup area of<br>flat+50% of terrace area<br>(sq.ft.) | Final chargeable<br>round off area |
|-------------|----------|-----------|--------------------------------------------------|---------------------------------|------------------------------------------------|---------------------------------------------|----------------------------------------|-----------------------|---------------------------------------------------------------|------------------------------------|
| 3rd         | F        | 3 BHK     | 723.45                                           | 32.94                           | 756.39                                         | 846.59                                      | 1128.78                                | 214.20                | 1235.88                                                       | 1236                               |
| 3rd to 11th | F        | 3 BHK     | 723.45                                           | 32.94                           | 756.39                                         | 846.59                                      | 1128.78                                |                       | 1128.78                                                       | 1129                               |