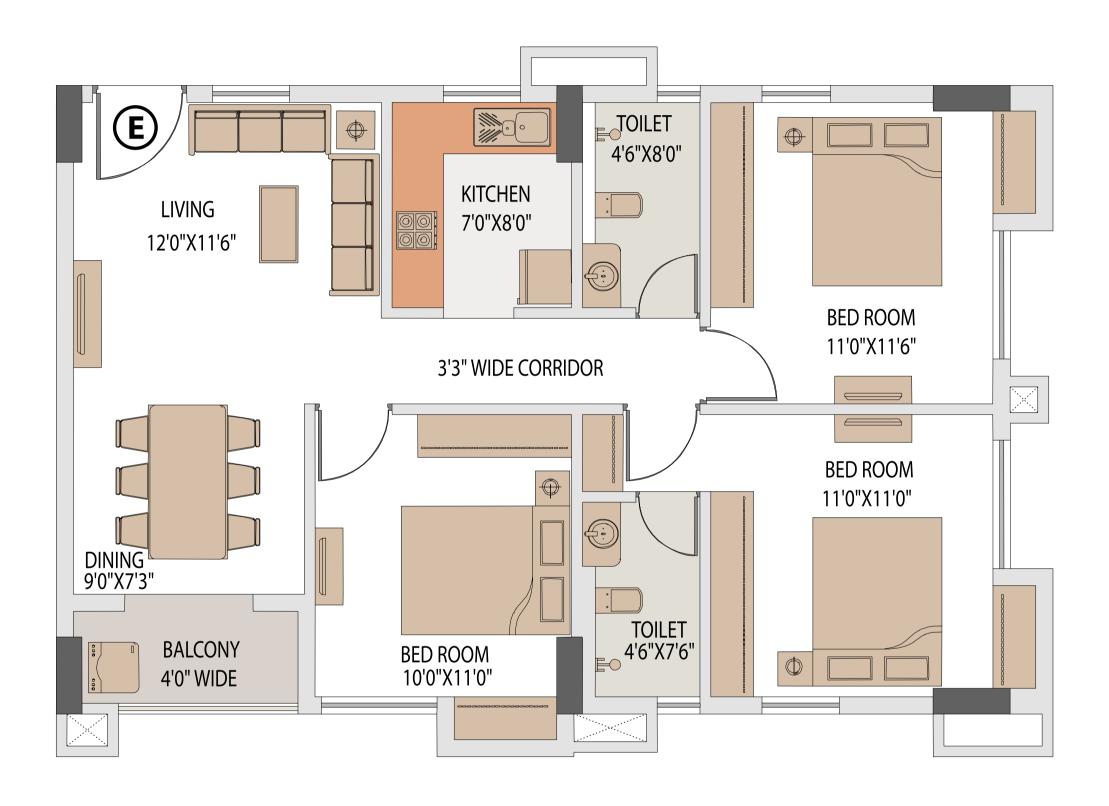

## TOWER 5 FLAT E

| Floor       | Flat No. | Flat Type | Carpet Area without balcony & with c.b. (Sq.ft.) | Balcony Carpet<br>Area (Sq.ft.) | Total carpet area with balcony & c.b. (Sq.ft.) | Builtup Area with<br>balcony & c.b.(Sq.ft.) | Super Builtup Area of flat<br>(Sq.ft.) | Super builtup area of<br>flat+50% of terrace area<br>(sq.ft.) | Final chargeable round<br>off area |
|-------------|----------|-----------|--------------------------------------------------|---------------------------------|------------------------------------------------|---------------------------------------------|----------------------------------------|---------------------------------------------------------------|------------------------------------|
| 1st & 2nd   | E        | 3 BHK     | 781.68                                           | 33.91                           | 815.59                                         | 909.02                                      | 1212.03                                | 1212.03                                                       | 1212                               |
| 3rd to 11th | E        | 3 BHK     | 781.68                                           | 33.91                           | 815.59                                         | 909.02                                      | 1212.03                                | 1212.03                                                       | 1212                               |