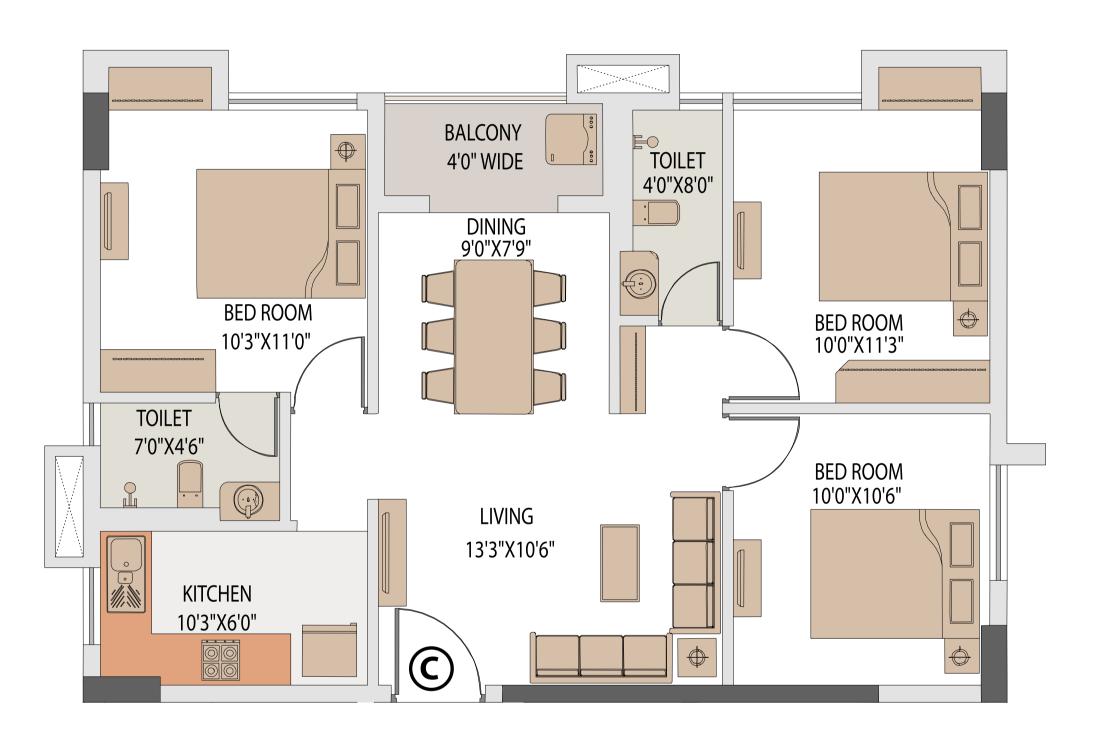

## TOWER 5 FLAT C

| Floor       | Flat No. | Flat Type | Carpet Area without balcony & with c.b. (Sq.ft.) | Balcony Carpet<br>Area (Sq.ft.) | Total carpet area with balcony & c.b. (Sq.ft.) | Builtup Area with<br>balcony & c.b.(Sq.ft.) | Super Builtup Area of flat<br>(Sq.ft.) | Super builtup area of<br>flat+50% of terrace area<br>(sq.ft.) | Final chargeable round<br>off area |
|-------------|----------|-----------|--------------------------------------------------|---------------------------------|------------------------------------------------|---------------------------------------------|----------------------------------------|---------------------------------------------------------------|------------------------------------|
| 1st & 2nd   | С        | 3 BHK     | 723.45                                           | 32.94                           | 756.39                                         | 846.59                                      | 1128.78                                | 1128.78                                                       | 1129                               |
| 3rd to 11th | С        | 3 BHK     | 723.45                                           | 32.94                           | 756.39                                         | 846.59                                      | 1128.78                                | 1128.78                                                       | 1129                               |

# TOWER 5 ISOMETRIC PLAN, FLAT C

| Floor       | Flat No. | Flat Type | Carpet Area without<br>balcony & with c.b.<br>(Sq.ft.) | Balcony Carpet<br>Area (Sq.ft.) | Total carpet area with balcony & c.b. (Sq.ft.) | Builtup Area with<br>balcony & c.b.(Sq.ft.) | Super Builtup Area of flat<br>(Sq.ft.) | Super builtup area of<br>flat+50% of terrace area<br>(sq.ft.) | Final chargeable round<br>off area |
|-------------|----------|-----------|--------------------------------------------------------|---------------------------------|------------------------------------------------|---------------------------------------------|----------------------------------------|---------------------------------------------------------------|------------------------------------|
| 1st & 2nd   | С        | 3 BHK     | 723.45                                                 | 32.94                           | 756.39                                         | 846.59                                      | 1128.78                                | 1128.78                                                       | 1129                               |
| 3rd to 11th | С        | 3 BHK     | 723.45                                                 | 32.94                           | 756.39                                         | 846.59                                      | 1128.78                                | 1128.78                                                       | 1129                               |