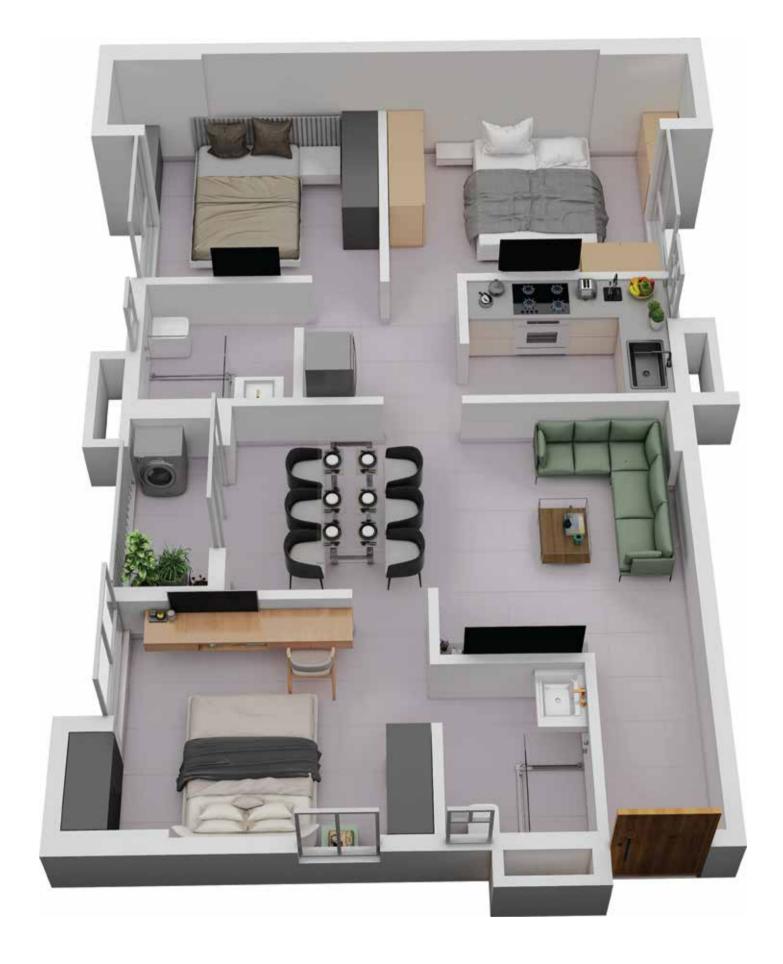

TOWER 4 FLAT F

| Floor       | Flat No. | Flat Type | Carpet Area without<br>balcony & with c.b.<br>(Sq.ft.) | Balcony Carpet<br>Area (Sq.ft.) | Total carpet area<br>with balcony & c.b.<br>(Sq.ft.) | Builtup Area with<br>balcony &<br>c.b.(Sq.ft.) | Super Builtup<br>Area of flat (Sq.ft.) | Terrace area (sq<br>ft.) | Super builtup area<br>of flat+50% of<br>terrace area (sq.ft.) | Final chargeable<br>round off area |
|-------------|----------|-----------|--------------------------------------------------------|---------------------------------|------------------------------------------------------|------------------------------------------------|----------------------------------------|--------------------------|---------------------------------------------------------------|------------------------------------|
| 3rd         | F        | 3 BHK     | 858.21                                                 | 32.29                           | 890.51                                               | 986.20                                         | 1314.93                                | 267.81                   | 1448.83                                                       | 1449                               |
| 4th to 11th | F        | 3 BHK     | 858.21                                                 | 32.29                           | 890.51                                               | 986.20                                         | 1314.93                                |                          | 1314.93                                                       | 1315                               |

TOWER 4 ISOMETRIC PLAN, FLAT F

| Floor       | Flat No. | Flat Type | Carpet Area without<br>balcony & with c.b.<br>(Sq.ft.) | Balcony Carpet<br>Area (Sq.ft.) | Total carpet area<br>with balcony & c.b.<br>(Sq.ft.) | Builtup Area with<br>balcony &<br>c.b.(Sq.ft.) | Super Builtup<br>Area of flat (Sq.ft.) | Terrace area (sq<br>ft.) | Super builtup area<br>of flat+50% of<br>terrace area (sq.ft.) | Final chargeable<br>round off area |
|-------------|----------|-----------|--------------------------------------------------------|---------------------------------|------------------------------------------------------|------------------------------------------------|----------------------------------------|--------------------------|---------------------------------------------------------------|------------------------------------|
| 3rd         | F        | 3 BHK     | 858.21                                                 | 32.29                           | 890.51                                               | 986.20                                         | 1314.93                                | 267.81                   | 1448.83                                                       | 1449                               |
| 4th to 11th | F        | 3 BHK     | 858.21                                                 | 32.29                           | 890.51                                               | 986.20                                         | 1314.93                                |                          | 1314.93                                                       | 1315                               |