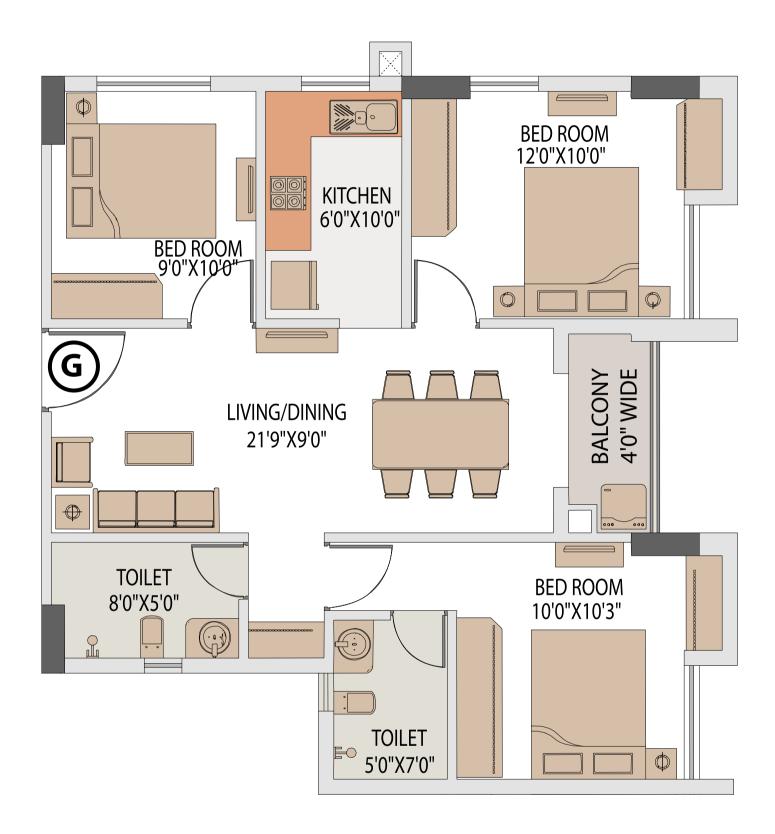

# TOWER 4 FLAT G

| Floor       | Flat No. | Flat Type | Carpet Area without<br>balcony & with c.b.<br>(Sq.ft.) | Balcony Carpet<br>Area (Sq.ft.) | Total carpet area<br>with balcony & c.b.<br>(Sq.ft.) | Builtup Area with<br>balcony &<br>c.b.(Sq.ft.) | Super Builtup<br>Area of flat (Sq.ft.) | Terrace area (sq<br>ft.) | Super builtup area<br>of flat+50% of<br>terrace area (sq.ft.) | Final chargeable<br>round off area |
|-------------|----------|-----------|--------------------------------------------------------|---------------------------------|------------------------------------------------------|------------------------------------------------|----------------------------------------|--------------------------|---------------------------------------------------------------|------------------------------------|
| 3rd         | G        | 3 BHK     | 704.72                                                 | 33.91                           | 738.63                                               | 820.76                                         | 1094.34                                | 197.52                   | 1193.10                                                       | 1193                               |
| 4th to 11th | G        | 3 BHK     | 704.72                                                 | 33.91                           | 738.63                                               | 820.76                                         | 1094.34                                |                          | 1094.34                                                       | 1094                               |

# TOWER 4 ISOMETRIC PLAN, FLAT G

| Floor       | Flat No. | Flat Type | Carpet Area without<br>balcony & with c.b.<br>(Sq.ft.) | Balcony Carpet<br>Area (Sq.ft.) | Total carpet area<br>with balcony & c.b.<br>(Sq.ft.) | Builtup Area with<br>balcony &<br>c.b.(Sq.ft.) | Super Builtup<br>Area of flat (Sq.ft.) | Terrace area (sq<br>ft.) | Super builtup area<br>of flat+50% of<br>terrace area (sq.ft.) | Final chargeable<br>round off area |
|-------------|----------|-----------|--------------------------------------------------------|---------------------------------|------------------------------------------------------|------------------------------------------------|----------------------------------------|--------------------------|---------------------------------------------------------------|------------------------------------|
| 3rd         | G        | 3 BHK     | 704.72                                                 | 33.91                           | 738.63                                               | 820.76                                         | 1094.34                                | 197.52                   | 1193.10                                                       | 1193                               |
| 4th to 11th | G        | 3 BHK     | 704.72                                                 | 33.91                           | 738.63                                               | 820.76                                         | 1094.34                                |                          | 1094.34                                                       | 1094                               |