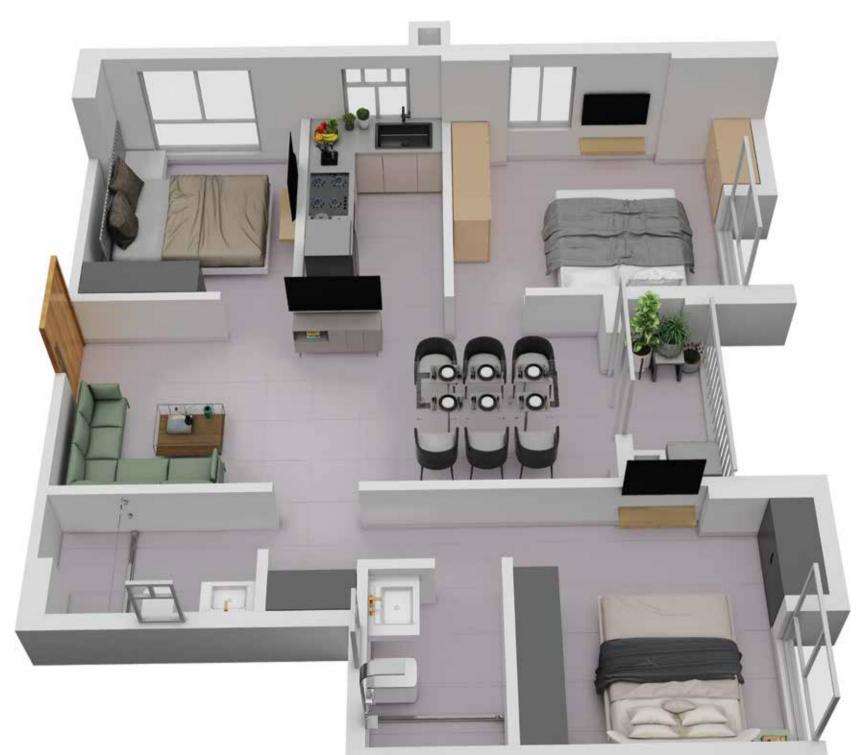

TOWER 4 FLAT H

| Floor       | Flat No. | Flat Type | Carpet Area without<br>balcony & with c.b.<br>(Sq.ft.) | Balcony Carpet<br>Area (Sq.ft.) | Total carpet area<br>with balcony & c.b.<br>(Sq.ft.) | Builtup Area with<br>balcony &<br>c.b.(Sq.ft.) | Super Builtup<br>Area of flat (Sq.ft.) | Terrace area (sq<br>ft.) | Super builtup area<br>of flat+50% of<br>terrace area (sq.ft.) | Final chargeable<br>round off area |
|-------------|----------|-----------|--------------------------------------------------------|---------------------------------|------------------------------------------------------|------------------------------------------------|----------------------------------------|--------------------------|---------------------------------------------------------------|------------------------------------|
| 3rd         | Н        | 3 BHK     | 704.72                                                 | 33.91                           | 738.63                                               | 820.76                                         | 1094.34                                | 197.52                   | 1193.10                                                       | 1193                               |
| 4th to 11th | Н        | 3 BHK     | 704.72                                                 | 33.91                           | 738.63                                               | 820.76                                         | 1094.34                                |                          | 1094.34                                                       | 1094                               |