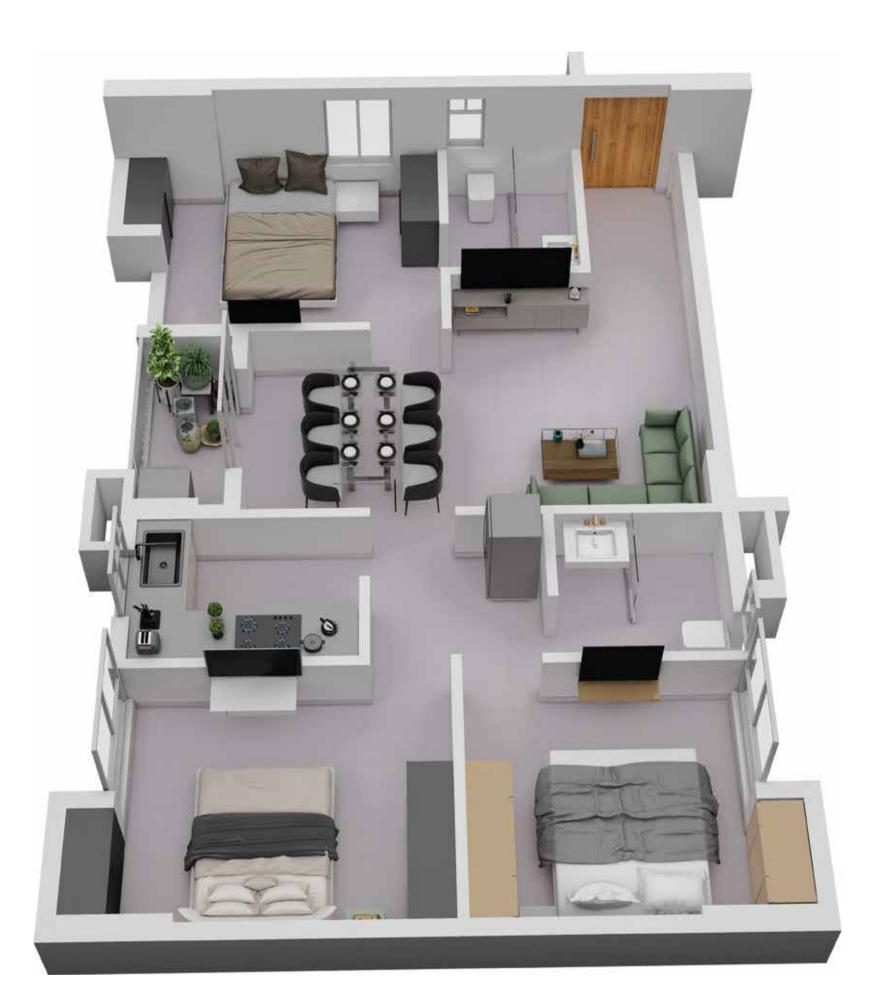

TOWER 4 FLAT C

| Floor       | Flat No. | Flat Type | Carpet Area without<br>balcony & with c.b.<br>(Sq.ft.) | Kalcony Carnet | Total carpet area<br>with balcony & c.b.<br>(Sq.ft.) | Builtup Area with<br>balcony &<br>c.b.(Sq.ft.) | Super Builtup<br>Area of flat (Sq.ft.) | Super builtup<br>area of flat+50%<br>of terrace area<br>(sq.ft.) | Final chargeable<br>round off area |
|-------------|----------|-----------|--------------------------------------------------------|----------------|------------------------------------------------------|------------------------------------------------|----------------------------------------|------------------------------------------------------------------|------------------------------------|
| 1st & 2nd   | С        | 2 BHK     | 544.12                                                 | 57.48          | 601.60                                               | 672.64                                         | 896.86                                 | 896.86                                                           | 897                                |
| 4th to 11th | С        | 2 BHK     | 544.12                                                 | 57.48          | 601.60                                               | 672.64                                         | 896.86                                 | 896.86                                                           | 897                                |