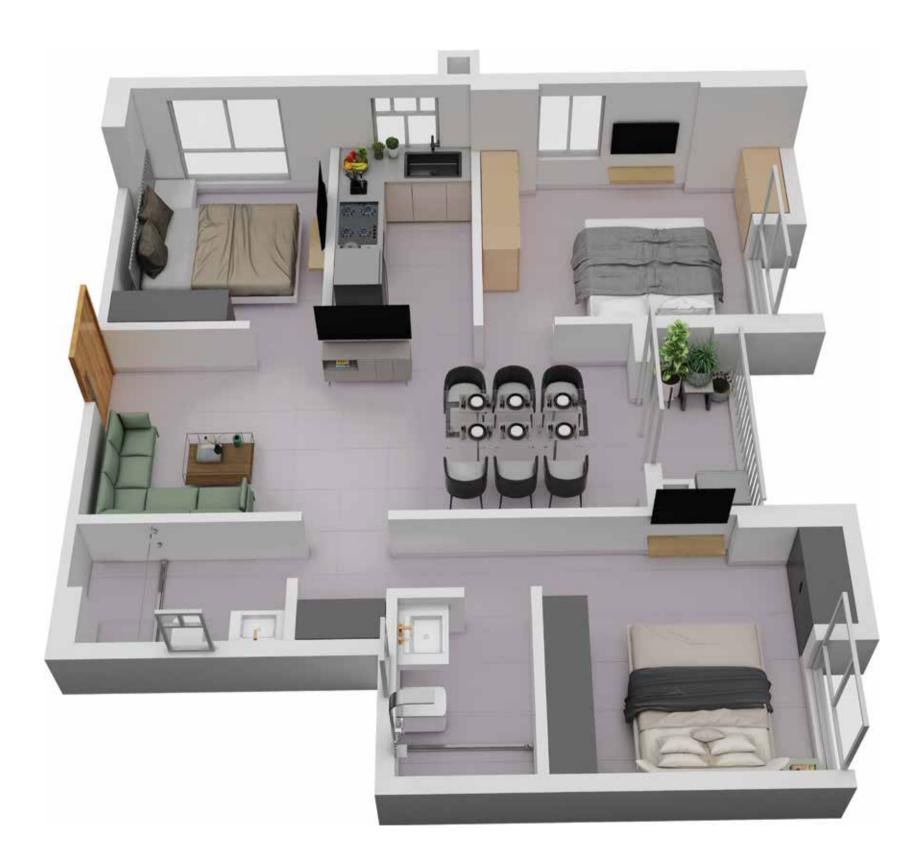

TOWER 4 ISOMETRIC PLAN, FLAT A

| Floor       | Flat No. | Flat Type | Carpet Area without<br>balcony & with c.b.<br>(Sq.ft.) | Balcony Carpet<br>Area (Sq.ft.) | Total carpet area<br>with balcony & c.b.<br>(Sq.ft.) | Builtup Area with<br>balcony &<br>c.b.(Sq.ft.) | Super Builtup<br>Area of flat (Sq.ft.) | Super builtup<br>area of flat+50%<br>of terrace area<br>(sq.ft.) | Final chargeable<br>round off area |
|-------------|----------|-----------|--------------------------------------------------------|---------------------------------|------------------------------------------------------|------------------------------------------------|----------------------------------------|------------------------------------------------------------------|------------------------------------|
| 1st & 2nd   | А        | 3 BHK     | 858.21                                                 | 32.29                           | 890.51                                               | 986.20                                         | 1314.93                                | 1314.93                                                          | 1315                               |
| 4th to 11th | А        | 3 BHK     | 858.21                                                 | 32.29                           | 890.51                                               | 986.20                                         | 1314.93                                | 1314.93                                                          | 1315                               |