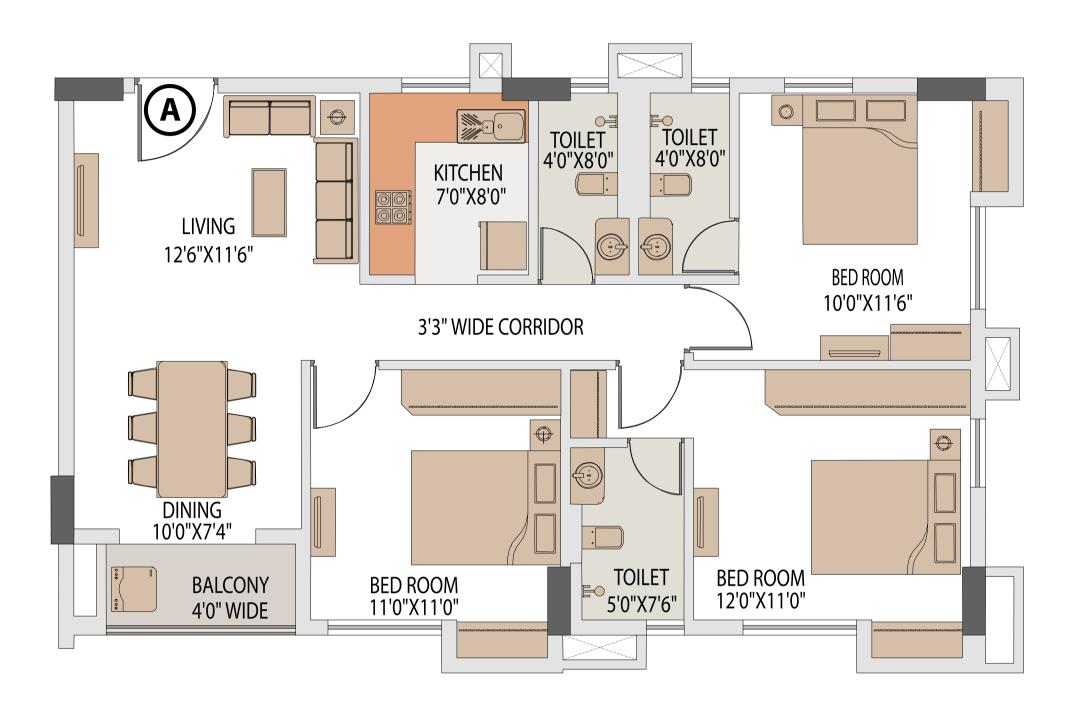

# TOWER 4 FLAT A

| Floor       | Flat No. | Flat Type | Carpet Area without<br>balcony & with c.b.<br>(Sq.ft.) | Balcony Carpet<br>Area (Sq.ft.) | Total carpet area<br>with balcony & c.b.<br>(Sq.ft.) | Builtup Area with<br>balcony &<br>c.b.(Sq.ft.) | Super Builtup<br>Area of flat (Sq.ft.) | Super builtup<br>area of flat+50%<br>of terrace area<br>(sq.ft.) | Final chargeable<br>round off area |
|-------------|----------|-----------|--------------------------------------------------------|---------------------------------|------------------------------------------------------|------------------------------------------------|----------------------------------------|------------------------------------------------------------------|------------------------------------|
| 1st & 2nd   | А        | 3 BHK     | 858.21                                                 | 32.29                           | 890.51                                               | 986.20                                         | 1314.93                                | 1314.93                                                          | 1315                               |
| 4th to 11th | A        | 3 BHK     | 858.21                                                 | 32.29                           | 890.51                                               | 986.20                                         | 1314.93                                | 1314.93                                                          | 1315                               |

TOWER 4 ISOMETRIC PLAN, FLAT A

| Floor       | Flat No. | Flat Type | Carpet Area without<br>balcony & with c.b.<br>(Sq.ft.) | Balcony Carpet<br>Area (Sq.ft.) | Total carpet area<br>with balcony & c.b.<br>(Sq.ft.) | Builtup Area with<br>balcony &<br>c.b.(Sq.ft.) | Super Builtup<br>Area of flat (Sq.ft.) | Super builtup<br>area of flat+50%<br>of terrace area<br>(sq.ft.) | Final chargeable<br>round off area |
|-------------|----------|-----------|--------------------------------------------------------|---------------------------------|------------------------------------------------------|------------------------------------------------|----------------------------------------|------------------------------------------------------------------|------------------------------------|
| 1st & 2nd   | А        | 3 BHK     | 858.21                                                 | 32.29                           | 890.51                                               | 986.20                                         | 1314.93                                | 1314.93                                                          | 1315                               |
| 4th to 11th | А        | 3 BHK     | 858.21                                                 | 32.29                           | 890.51                                               | 986.20                                         | 1314.93                                | 1314.93                                                          | 1315                               |