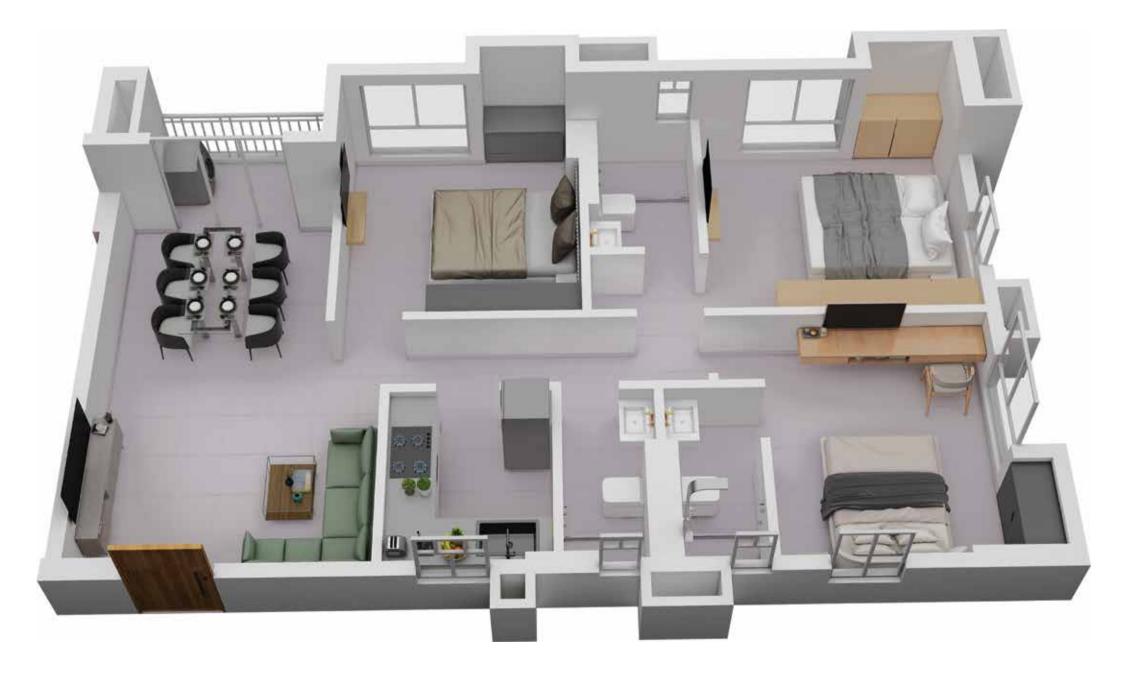

# TOWER 4 FLAT G

| Floor       | Flat No. | Flat Type | Carpet Area without<br>balcony & with c.b.<br>(Sq.ft.) | Balcony Carpet<br>Area (Sq.ft.) | Total carpet area<br>with balcony & c.b.<br>(Sq.ft.) | Builtup Area with<br>balcony &<br>c.b.(Sq.ft.) | Super Builtup<br>Area of flat (Sq.ft.) | Terrace area (sq<br>ft.) | Super builtup area<br>of flat+50% of<br>terrace area (sq.ft.) | Final chargeable<br>round off area |
|-------------|----------|-----------|--------------------------------------------------------|---------------------------------|------------------------------------------------------|------------------------------------------------|----------------------------------------|--------------------------|---------------------------------------------------------------|------------------------------------|
| 3rd         | G        | 3 BHK     | 704.72                                                 | 33.91                           | 738.63                                               | 820.76                                         | 1094.34                                | 197.52                   | 1193.10                                                       | 1193                               |
| 4th to 11th | G        | 3 BHK     | 704.72                                                 | 33.91                           | 738.63                                               | 820.76                                         | 1094.34                                |                          | 1094.34                                                       | 1094                               |