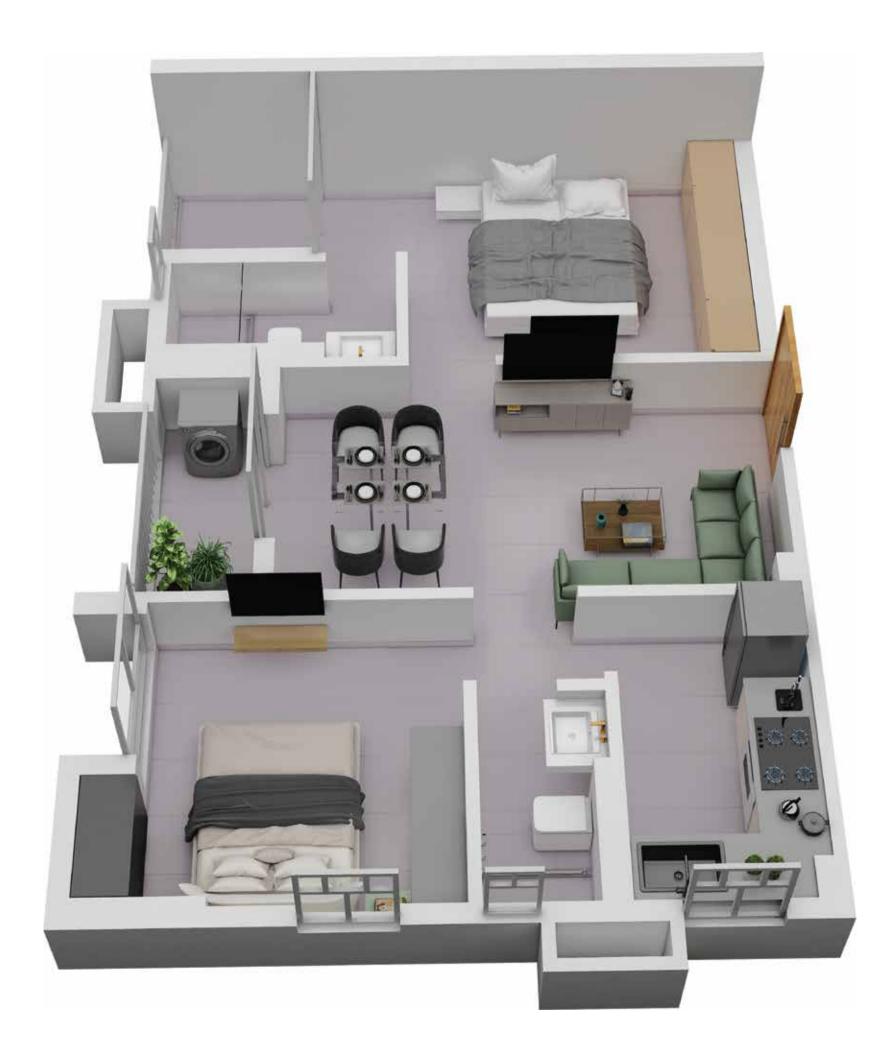

TOWER 4 FLAT D

| Floor       | Flat No. | Flat Type | Carpet Area without<br>balcony & with c.b.<br>(Sq.ft.) | Balcony Carpet<br>Area (Sq.ft.) | Total carpet area<br>with balcony & c.b.<br>(Sq.ft.) | Builtup Area with<br>balcony &<br>c.b.(Sq.ft.) | Super Builtup<br>Area of flat (Sq.ft.) | Super builtup<br>area of flat+50%<br>of terrace area<br>(sq.ft.) | Final chargeable<br>round off area |
|-------------|----------|-----------|--------------------------------------------------------|---------------------------------|------------------------------------------------------|------------------------------------------------|----------------------------------------|------------------------------------------------------------------|------------------------------------|
| 1st & 2nd   | D        | 2 BHK     | 544.12                                                 | 57.48                           | 601.60                                               | 672.64                                         | 896.86                                 | 896.86                                                           | 897                                |
| 4th to 11th | D        | 2 BHK     | 544.12                                                 | 57.48                           | 601.60                                               | 672.64                                         | 896.86                                 | 896.86                                                           | 897                                |