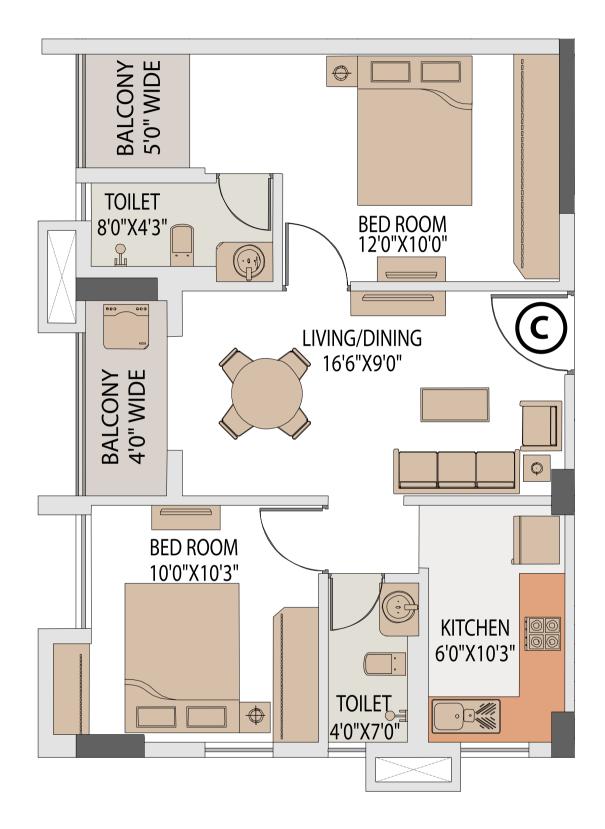

TOWER 4 FLAT C

| Floor       | Flat No. | Flat Type | Carpet Area without<br>balcony & with c.b.<br>(Sq.ft.) | Kalcony Carnet | Total carpet area<br>with balcony & c.b.<br>(Sq.ft.) | Builtup Area with<br>balcony &<br>c.b.(Sq.ft.) | Super Builtup<br>Area of flat (Sq.ft.) | Super builtup<br>area of flat+50%<br>of terrace area<br>(sq.ft.) | Final chargeable<br>round off area |
|-------------|----------|-----------|--------------------------------------------------------|----------------|------------------------------------------------------|------------------------------------------------|----------------------------------------|------------------------------------------------------------------|------------------------------------|
| 1st & 2nd   | С        | 2 BHK     | 544.12                                                 | 57.48          | 601.60                                               | 672.64                                         | 896.86                                 | 896.86                                                           | 897                                |
| 4th to 11th | С        | 2 BHK     | 544.12                                                 | 57.48          | 601.60                                               | 672.64                                         | 896.86                                 | 896.86                                                           | 897                                |