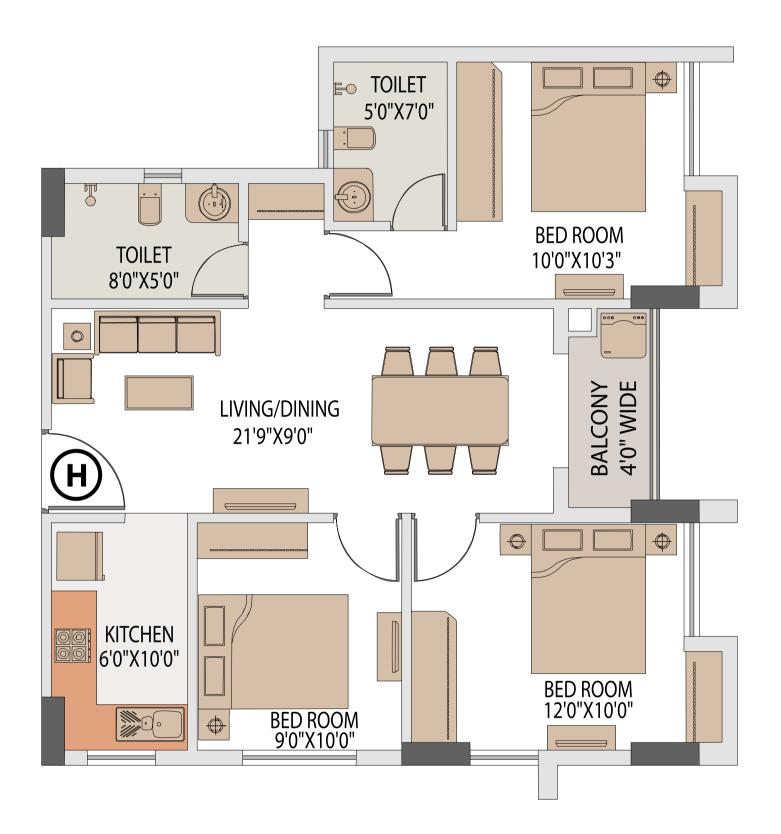

TOWER 4 FLAT H

| Floor       | Flat No. | Flat Type | Carpet Area without<br>balcony & with c.b.<br>(Sq.ft.) | Balcony Carpet<br>Area (Sq.ft.) | Total carpet area<br>with balcony & c.b.<br>(Sq.ft.) | Builtup Area with<br>balcony &<br>c.b.(Sq.ft.) | Super Builtup<br>Area of flat (Sq.ft.) | Terrace area (sq<br>ft.) | Super builtup area<br>of flat+50% of<br>terrace area (sq.ft.) | Final chargeable<br>round off area |
|-------------|----------|-----------|--------------------------------------------------------|---------------------------------|------------------------------------------------------|------------------------------------------------|----------------------------------------|--------------------------|---------------------------------------------------------------|------------------------------------|
| 3rd         | Н        | 3 BHK     | 704.72                                                 | 33.91                           | 738.63                                               | 820.76                                         | 1094.34                                | 197.52                   | 1193.10                                                       | 1193                               |
| 4th to 11th | Н        | 3 BHK     | 704.72                                                 | 33.91                           | 738.63                                               | 820.76                                         | 1094.34                                |                          | 1094.34                                                       | 1094                               |

# TOWER 4 ISOMETRIC PLAN, FLAT H

| Floor       | Flat No. | Flat Type | Carpet Area without<br>balcony & with c.b.<br>(Sq.ft.) | Balcony Carpet<br>Area (Sq.ft.) | Total carpet area<br>with balcony & c.b.<br>(Sq.ft.) | Builtup Area with<br>balcony &<br>c.b.(Sq.ft.) | Super Builtup<br>Area of flat (Sq.ft.) | Terrace area (sq<br>ft.) | Super builtup area<br>of flat+50% of<br>terrace area (sq.ft.) | Final chargeable<br>round off area |
|-------------|----------|-----------|--------------------------------------------------------|---------------------------------|------------------------------------------------------|------------------------------------------------|----------------------------------------|--------------------------|---------------------------------------------------------------|------------------------------------|
| 3rd         | Н        | 3 BHK     | 704.72                                                 | 33.91                           | 738.63                                               | 820.76                                         | 1094.34                                | 197.52                   | 1193.10                                                       | 1193                               |
| 4th to 11th | Н        | 3 BHK     | 704.72                                                 | 33.91                           | 738.63                                               | 820.76                                         | 1094.34                                |                          | 1094.34                                                       | 1094                               |