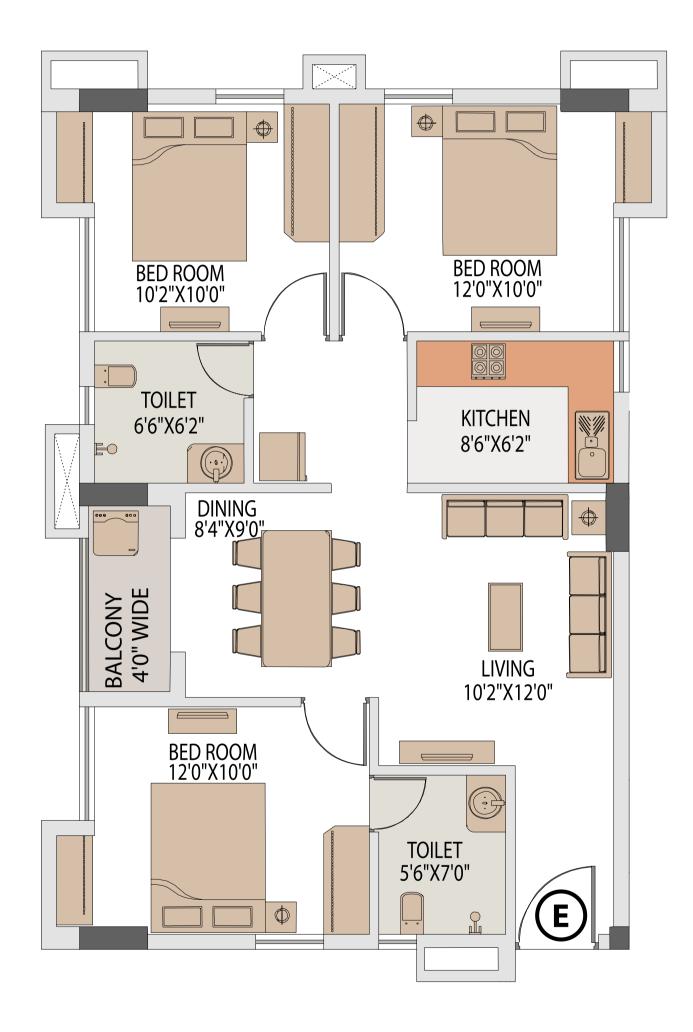

# TOWER 4 FLAT E

| Floor       | Flat No. | Flat Type | Carpet Area without<br>balcony & with c.b.<br>(Sq.ft.) | Balcony Carpet<br>Area (Sq.ft.) | Total carpet area<br>with balcony & c.b.<br>(Sq.ft.) | halcony & | Super Builtup<br>Area of flat (Sq.ft.) | Super builtup<br>area of flat+50%<br>of terrace area<br>(sq.ft.) | Final chargeable<br>round off area |
|-------------|----------|-----------|--------------------------------------------------------|---------------------------------|------------------------------------------------------|-----------|----------------------------------------|------------------------------------------------------------------|------------------------------------|
| 2nd         | E        | 3 BHK     | 783.30                                                 | 31.65                           | 814.94                                               | 913.22    | 1217.63                                | 1217.63                                                          | 1218                               |
| 4th to 11th | E        | 3 BHK     | 783.30                                                 | 31.65                           | 814.94                                               | 905.25    | 1207.00                                | 1207.00                                                          | 1207                               |

#### TOWER 4 ISOMETRIC PLAN, FLAT E

| Floor       | Flat No. | Flat Type | Carpet Area without<br>balcony & with c.b.<br>(Sq.ft.) | Balcony Carpet<br>Area (Sq.ft.) | Total carpet area<br>with balcony & c.b.<br>(Sq.ft.) | Builtup Area with<br>balcony &<br>c.b.(Sq.ft.) | Super Builtup<br>Area of flat (Sq.ft.) | Super builtup<br>area of flat+50%<br>of terrace area<br>(sq.ft.) | 0    |
|-------------|----------|-----------|--------------------------------------------------------|---------------------------------|------------------------------------------------------|------------------------------------------------|----------------------------------------|------------------------------------------------------------------|------|
| 2nd         | E        | 3 BHK     | 783.30                                                 | 31.65                           | 814.94                                               | 913.22                                         | 1217.63                                | 1217.63                                                          | 1218 |
| 4th to 11th | E        | 3 BHK     | 783.30                                                 | 31.65                           | 814.94                                               | 905.25                                         | 1207.00                                | 1207.00                                                          | 1207 |