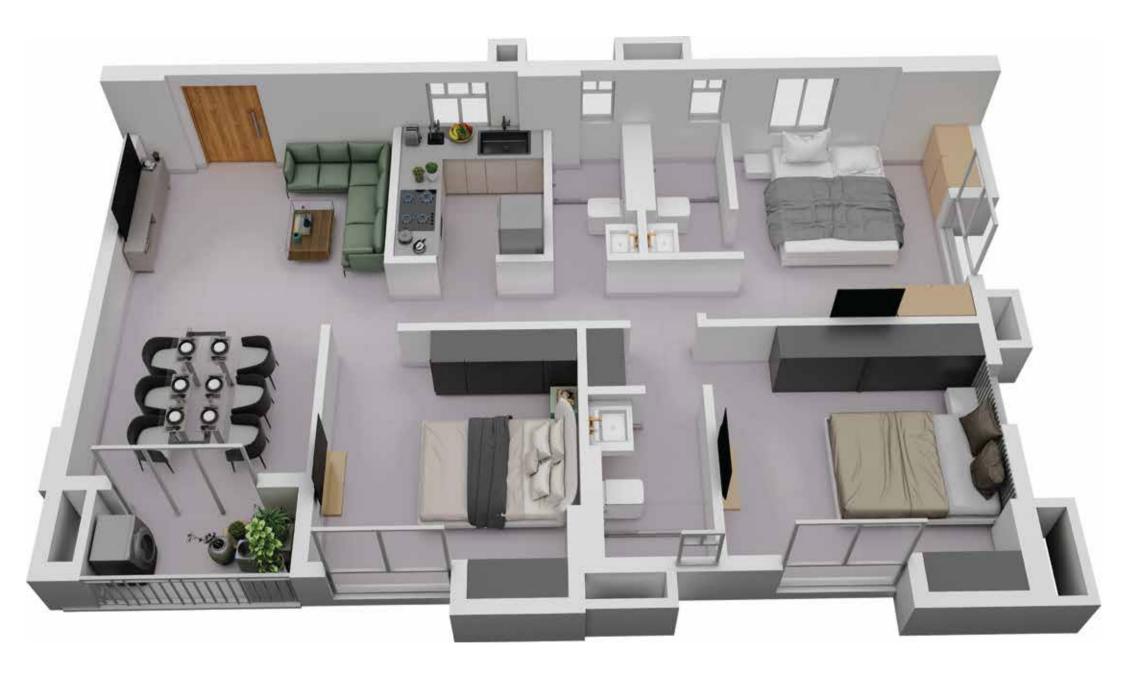

TOWER 4 ISOMETRIC PLAN, FLAT A

| Floor       | Flat No. | Flat Type | Carpet Area without<br>balcony & with c.b.<br>(Sq.ft.) | Balcony Carpet<br>Area (Sq.ft.) | Total carpet area<br>with balcony & c.b.<br>(Sq.ft.) | Builtup Area with<br>balcony &<br>c.b.(Sq.ft.) | Super Builtup<br>Area of flat (Sq.ft.) | Super builtup<br>area of flat+50%<br>of terrace area<br>(sq.ft.) | Final chargeable<br>round off area |
|-------------|----------|-----------|--------------------------------------------------------|---------------------------------|------------------------------------------------------|------------------------------------------------|----------------------------------------|------------------------------------------------------------------|------------------------------------|
| 1st & 2nd   | А        | 3 BHK     | 858.21                                                 | 32.29                           | 890.51                                               | 986.20                                         | 1314.93                                | 1314.93                                                          | 1315                               |
| 4th to 11th | А        | 3 BHK     | 858.21                                                 | 32.29                           | 890.51                                               | 986.20                                         | 1314.93                                | 1314.93                                                          | 1315                               |