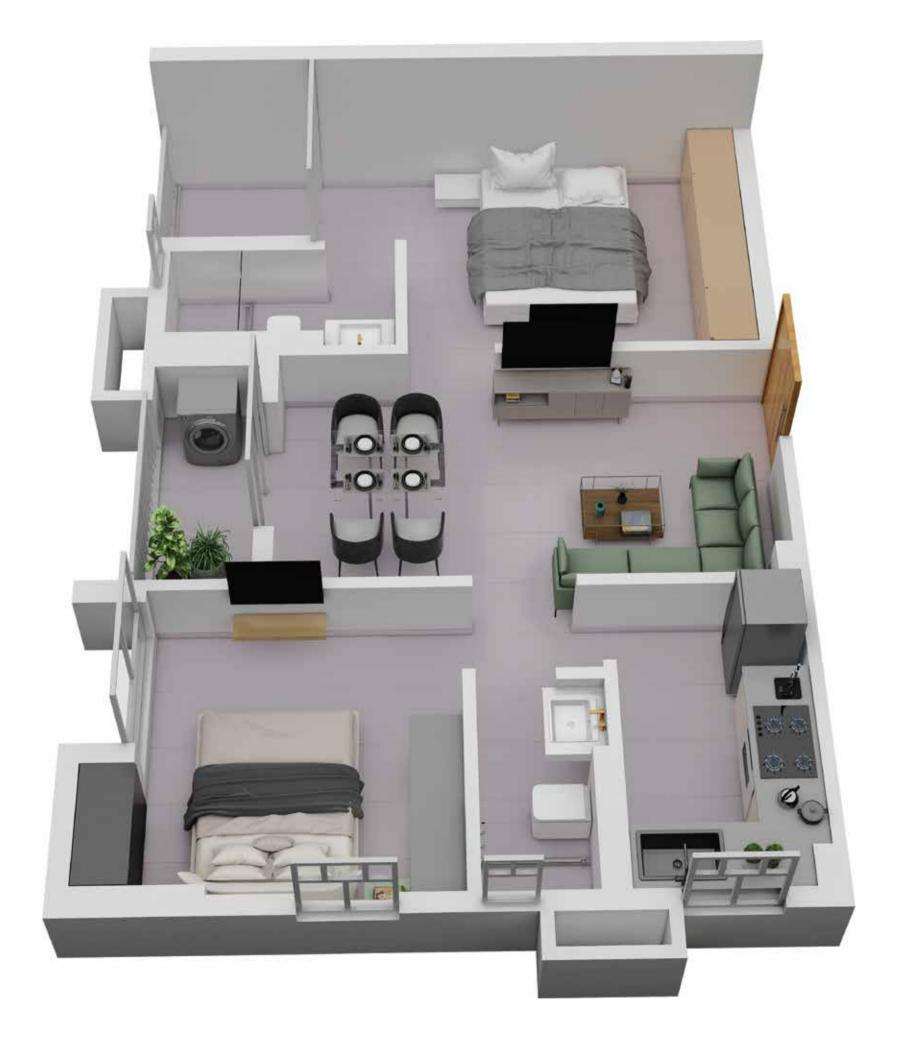

# TOWER 4 FLAT E

| Floor       | Flat No. | Flat Type | Carpet Area without<br>balcony & with c.b.<br>(Sq.ft.) | Balcony Carpet<br>Area (Sq.ft.) | Total carpet area<br>with balcony & c.b.<br>(Sq.ft.) | halcony & | Super Builtup<br>Area of flat (Sq.ft.) | Super builtup<br>area of flat+50%<br>of terrace area<br>(sq.ft.) | Final chargeable<br>round off area |
|-------------|----------|-----------|--------------------------------------------------------|---------------------------------|------------------------------------------------------|-----------|----------------------------------------|------------------------------------------------------------------|------------------------------------|
| 2nd         | E        | 3 BHK     | 783.30                                                 | 31.65                           | 814.94                                               | 913.22    | 1217.63                                | 1217.63                                                          | 1218                               |
| 4th to 11th | E        | 3 BHK     | 783.30                                                 | 31.65                           | 814.94                                               | 905.25    | 1207.00                                | 1207.00                                                          | 1207                               |

#### TOWER 4 ISOMETRIC PLAN, FLAT E

| Floor       | Flat No. | Flat Type | Carpet Area without<br>balcony & with c.b.<br>(Sq.ft.) | Balcony Carpet<br>Area (Sq.ft.) | Total carpet area<br>with balcony & c.b.<br>(Sq.ft.) | Builtup Area with<br>balcony &<br>c.b.(Sq.ft.) | Super Builtup<br>Area of flat (Sq.ft.) | Super builtup<br>area of flat+50%<br>of terrace area<br>(sq.ft.) | 0    |
|-------------|----------|-----------|--------------------------------------------------------|---------------------------------|------------------------------------------------------|------------------------------------------------|----------------------------------------|------------------------------------------------------------------|------|
| 2nd         | E        | 3 BHK     | 783.30                                                 | 31.65                           | 814.94                                               | 913.22                                         | 1217.63                                | 1217.63                                                          | 1218 |
| 4th to 11th | E        | 3 BHK     | 783.30                                                 | 31.65                           | 814.94                                               | 905.25                                         | 1207.00                                | 1207.00                                                          | 1207 |