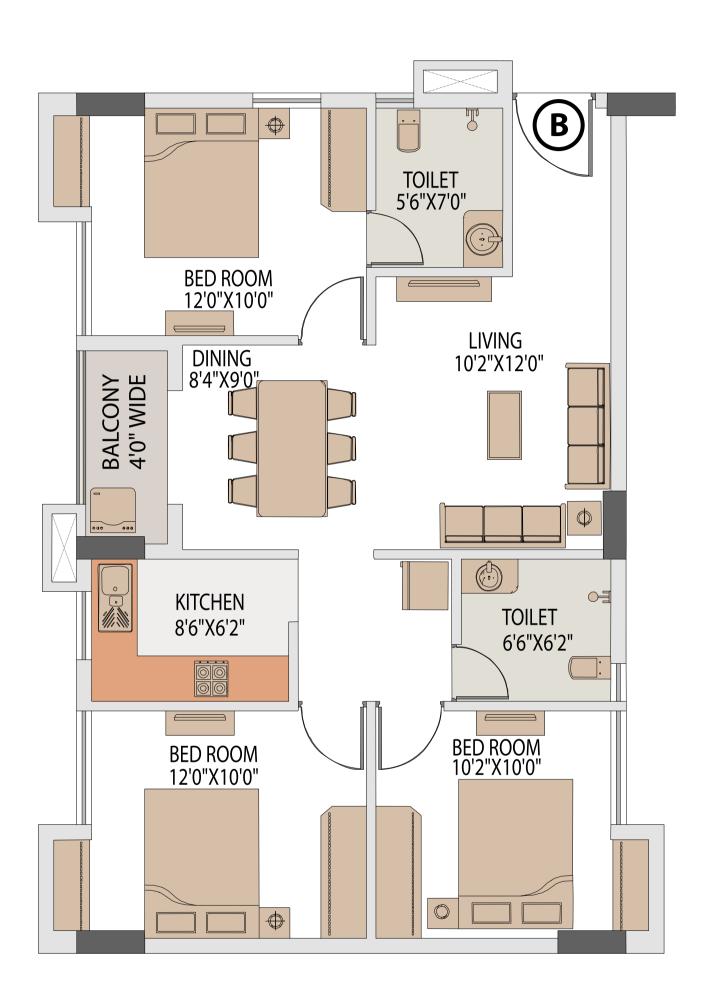

#### TOWER 4 FLAT B

| Floor       | Flat No. | Flat Type | Carpet Area without<br>balcony & with c.b.<br>(Sq.ft.) | Balcony Carpet<br>Area (Sq.ft.) | Total carpet area<br>with balcony & c.b.<br>(Sq.ft.) | Builtup Area with<br>balcony &<br>c.b.(Sq.ft.) | Super Builtup<br>Area of flat (Sq.ft.) | Super builtup<br>area of flat+50%<br>of terrace area<br>(sq.ft.) | 0    |
|-------------|----------|-----------|--------------------------------------------------------|---------------------------------|------------------------------------------------------|------------------------------------------------|----------------------------------------|------------------------------------------------------------------|------|
| 1st & 2nd   | В        | 3 BHK     | 783.30                                                 | 31.65                           | 814.94                                               | 905.25                                         | 1207.00                                | 1207.00                                                          | 1207 |
| 4th to 11th | В        | 3 BHK     | 783.30                                                 | 31.65                           | 814.94                                               | 905.25                                         | 1207.00                                | 1207.00                                                          | 1207 |

#### TOWER 4 ISOMETRIC PLAN, FLAT B

| Floor       | Flat No. | Flat Type | Carpet Area without<br>balcony & with c.b.<br>(Sq.ft.) | Balcony Carpet<br>Area (Sq.ft.) | Total carpet area<br>with balcony & c.b.<br>(Sq.ft.) | Builtup Area with<br>balcony &<br>c.b.(Sq.ft.) | Super Builtup<br>Area of flat (Sq.ft.) | Super builtup<br>area of flat+50%<br>of terrace area<br>(sq.ft.) | Final chargeable<br>round off area |
|-------------|----------|-----------|--------------------------------------------------------|---------------------------------|------------------------------------------------------|------------------------------------------------|----------------------------------------|------------------------------------------------------------------|------------------------------------|
| 1st & 2nd   | В        | 3 BHK     | 783.30                                                 | 31.65                           | 814.94                                               | 905.25                                         | 1207.00                                | 1207.00                                                          | 1207                               |
| 4th to 11th | В        | 3 BHK     | 783.30                                                 | 31.65                           | 814.94                                               | 905.25                                         | 1207.00                                | 1207.00                                                          | 1207                               |