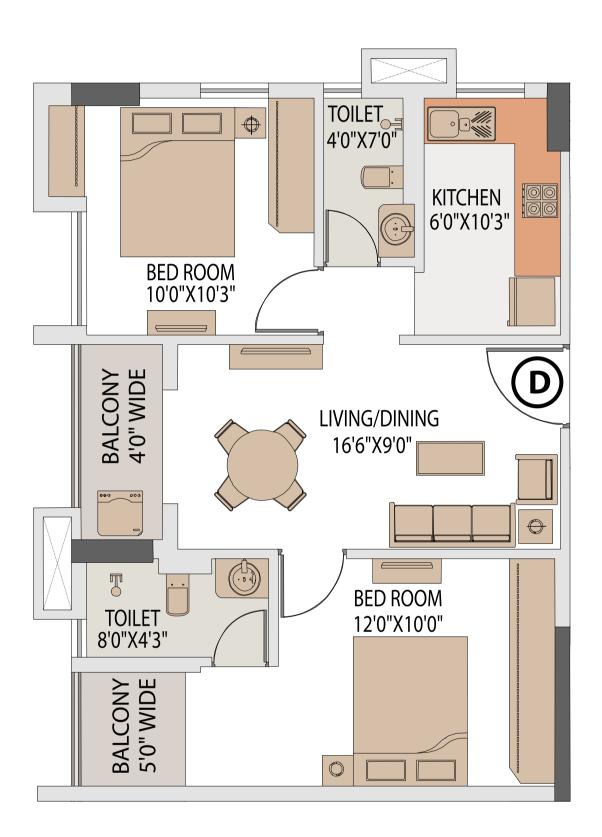

TOWER 4 FLAT D

| Floor       | Flat No. | Flat Type | Carpet Area without<br>balcony & with c.b.<br>(Sq.ft.) | Balcony Carpet<br>Area (Sq.ft.) | Total carpet area<br>with balcony & c.b.<br>(Sq.ft.) | Builtup Area with<br>balcony &<br>c.b.(Sq.ft.) | Super Builtup<br>Area of flat (Sq.ft.) | Super builtup<br>area of flat+50%<br>of terrace area<br>(sq.ft.) | Final chargeable<br>round off area |
|-------------|----------|-----------|--------------------------------------------------------|---------------------------------|------------------------------------------------------|------------------------------------------------|----------------------------------------|------------------------------------------------------------------|------------------------------------|
| 1st & 2nd   | D        | 2 BHK     | 544.12                                                 | 57.48                           | 601.60                                               | 672.64                                         | 896.86                                 | 896.86                                                           | 897                                |
| 4th to 11th | D        | 2 BHK     | 544.12                                                 | 57.48                           | 601.60                                               | 672.64                                         | 896.86                                 | 896.86                                                           | 897                                |