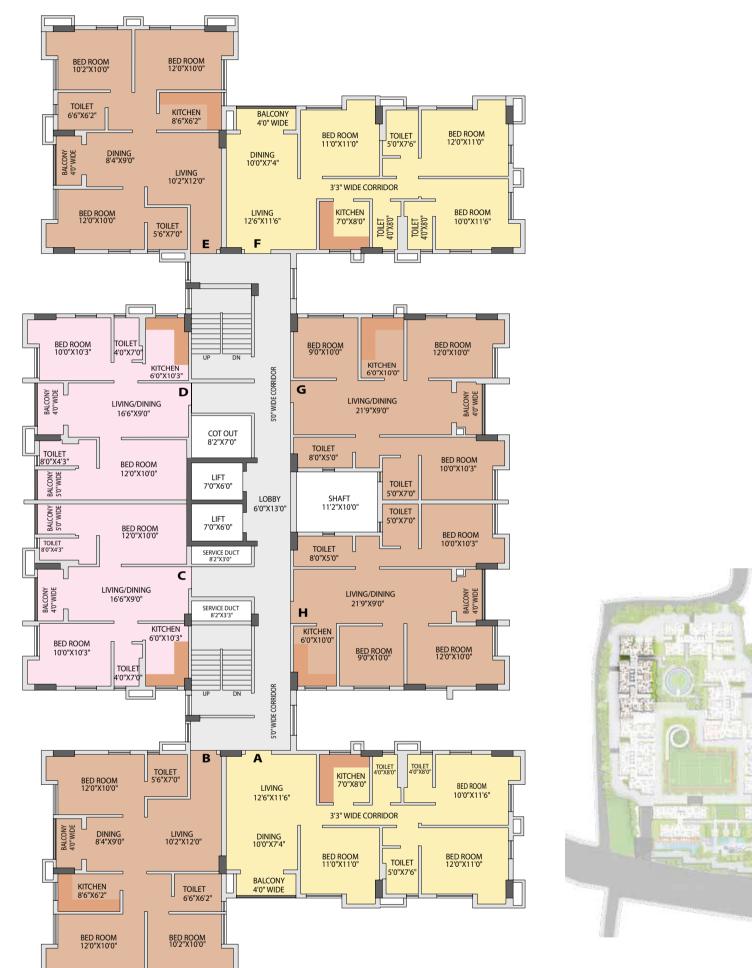

# TOWER 4 TYPICAL PLAN

| Floor       | Flat No. | Flat Type | Carpet Area without<br>balcony & with c.b.<br>(Sq.ft.) | Balcony Carpet<br>Area (Sq.ft.) | Total carpet area<br>with balcony & c.b.<br>(Sq.ft.) | Builtup Area with<br>balcony &<br>c.b.(Sq.ft.) | Super Builtup<br>Area of flat (Sq.ft.) | Terrace area (sq<br>ft.) | Super builtup area<br>of flat+50% of<br>terrace area (sq.ft.) | Final chargeable<br>round off area |
|-------------|----------|-----------|--------------------------------------------------------|---------------------------------|------------------------------------------------------|------------------------------------------------|----------------------------------------|--------------------------|---------------------------------------------------------------|------------------------------------|
|             | А        | 3 BHK     | 858.21                                                 | 32.29                           | 890.51                                               | 986.20                                         | 1314.93                                |                          | 1314.93                                                       | 1315                               |
| 1st         | В        | 3 BHK     | 783.30                                                 | 31.65                           | 814.94                                               | 905.25                                         | 1207.00                                |                          | 1207.00                                                       | 1207                               |
| 151         | С        | 2 BHK     | 544.12                                                 | 57.48                           | 601.60                                               | 672.64                                         | 896.86                                 |                          | 896.86                                                        | 897                                |
|             | D        | 2 BHK     | 544.12                                                 | 57.48                           | 601.60                                               | 672.64                                         | 896.86                                 |                          | 896.86                                                        | 897                                |
|             | А        | 3 BHK     | 858.21                                                 | 32.29                           | 890.51                                               | 986.20                                         | 1314.93                                |                          | 1314.93                                                       | 1315                               |
|             | В        | 3 BHK     | 783.30                                                 | 31.65                           | 814.94                                               | 905.25                                         | 1207.00                                |                          | 1207.00                                                       | 1207                               |
| 2nd         | С        | 2 BHK     | 544.12                                                 | 57.48                           | 601.60                                               | 672.64                                         | 896.86                                 |                          | 896.86                                                        | 897                                |
|             | D        | 2 BHK     | 544.12                                                 | 57.48                           | 601.60                                               | 672.64                                         | 896.86                                 |                          | 896.86                                                        | 897                                |
|             | E        | 3 BHK     | 783.30                                                 | 31.65                           | 814.94                                               | 913.22                                         | 1217.63                                |                          | 1217.63                                                       | 1218                               |
|             | F        | 3 BHK     | 858.21                                                 | 32.29                           | 890.51                                               | 986.20                                         | 1314.93                                | 267.81                   | 1448.83                                                       | 1449                               |
| 3rd         | G        | 3 BHK     | 704.72                                                 | 33.91                           | 738.63                                               | 820.76                                         | 1094.34                                | 197.52                   | 1193.10                                                       | 1193                               |
|             | Н        | 3 BHK     | 704.72                                                 | 33.91                           | 738.63                                               | 820.76                                         | 1094.34                                | 197.52                   | 1193.10                                                       | 1193                               |
|             | А        | 3 BHK     | 858.21                                                 | 32.29                           | 890.51                                               | 986.20                                         | 1314.93                                |                          | 1314.93                                                       | 1315                               |
|             | В        | 3 BHK     | 783.30                                                 | 31.65                           | 814.94                                               | 905.25                                         | 1207.00                                |                          | 1207.00                                                       | 1207                               |
|             | С        | 2 BHK     | 544.12                                                 | 57.48                           | 601.60                                               | 672.64                                         | 896.86                                 |                          | 896.86                                                        | 897                                |
| 4th to 11th | D        | 2 BHK     | 544.12                                                 | 57.48                           | 601.60                                               | 672.64                                         | 896.86                                 |                          | 896.86                                                        | 897                                |
| 4th to 11th | E        | 3 BHK     | 783.30                                                 | 31.65                           | 814.94                                               | 905.25                                         | 1207.00                                |                          | 1207.00                                                       | 1207                               |
|             | F        | 3 BHK     | 858.21                                                 | 32.29                           | 890.51                                               | 986.20                                         | 1314.93                                |                          | 1314.93                                                       | 1315                               |
|             | G        | 3 BHK     | 704.72                                                 | 33.91                           | 738.63                                               | 820.76                                         | 1094.34                                |                          | 1094.34                                                       | 1094                               |
|             | Н        | 3 BHK     | 704.72                                                 | 33.91                           | 738.63                                               | 820.76                                         | 1094.34                                |                          | 1094.34                                                       | 1094                               |