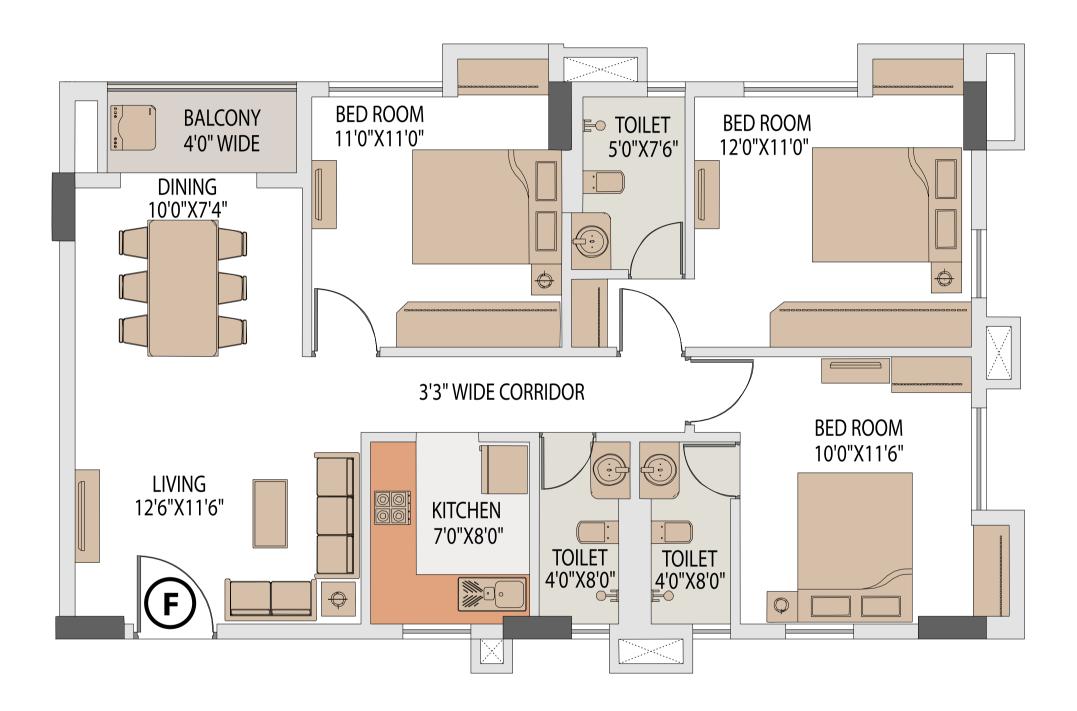

TOWER 4 FLAT F

| Floor       | Flat No. | Flat Type | Carpet Area without<br>balcony & with c.b.<br>(Sq.ft.) | Balcony Carpet<br>Area (Sq.ft.) | Total carpet area<br>with balcony & c.b.<br>(Sq.ft.) | Builtup Area with<br>balcony &<br>c.b.(Sq.ft.) | Super Builtup<br>Area of flat (Sq.ft.) | Terrace area (sq<br>ft.) | Super builtup area<br>of flat+50% of<br>terrace area (sq.ft.) | Final chargeable<br>round off area |
|-------------|----------|-----------|--------------------------------------------------------|---------------------------------|------------------------------------------------------|------------------------------------------------|----------------------------------------|--------------------------|---------------------------------------------------------------|------------------------------------|
| 3rd         | F        | 3 BHK     | 858.21                                                 | 32.29                           | 890.51                                               | 986.20                                         | 1314.93                                | 267.81                   | 1448.83                                                       | 1449                               |
| 4th to 11th | F        | 3 BHK     | 858.21                                                 | 32.29                           | 890.51                                               | 986.20                                         | 1314.93                                |                          | 1314.93                                                       | 1315                               |

TOWER 4 ISOMETRIC PLAN, FLAT F

| Floor       | Flat No. | Flat Type | Carpet Area without<br>balcony & with c.b.<br>(Sq.ft.) | Balcony Carpet<br>Area (Sq.ft.) | Total carpet area<br>with balcony & c.b.<br>(Sq.ft.) | Builtup Area with<br>balcony &<br>c.b.(Sq.ft.) | Super Builtup<br>Area of flat (Sq.ft.) | Terrace area (sq<br>ft.) | Super builtup area<br>of flat+50% of<br>terrace area (sq.ft.) | Final chargeable<br>round off area |
|-------------|----------|-----------|--------------------------------------------------------|---------------------------------|------------------------------------------------------|------------------------------------------------|----------------------------------------|--------------------------|---------------------------------------------------------------|------------------------------------|
| 3rd         | F        | 3 BHK     | 858.21                                                 | 32.29                           | 890.51                                               | 986.20                                         | 1314.93                                | 267.81                   | 1448.83                                                       | 1449                               |
| 4th to 11th | F        | 3 BHK     | 858.21                                                 | 32.29                           | 890.51                                               | 986.20                                         | 1314.93                                |                          | 1314.93                                                       | 1315                               |